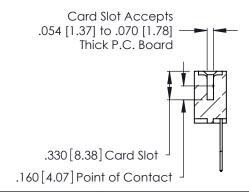

**Contact Code 560** 

INSULATOR MATERIAL: THERMOPLASTIC POLYESTER, UL 94V-0 CONTACT MATERIAL; COPPER, NICKEL, TIN ALLOY CA-725 CONTACT PLATING: GOLD ON THE MATING AREA, TIN-LEAD

ON THE CONTACT TAILS, NICKEL UNDERPLATE

346/396 SERIES CARD EDGE CONNECTOR CONTACT CODE 555,556,558,559,560 DIMENSIONS

YOUR CONNECTION TO QUALITY & SERVICE

**EDAC INC** TORONTO, ONTARIO CANADA

THESE DRAWINGS AND SPECIFICATIONS ARE THE PROPERTY OF EDAC INC.,AND SHALL NOT BE REPRODUCED, OR COPIED OR USED AS THE BASIS FOR THE MANUFACTURE OR SALE OF APPARATUS WITHOUT WRITTEN PERMISSION.