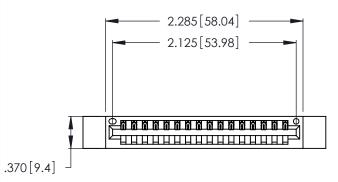

<u>Contact Dimensions:</u>
540-Wire Wrap .025 Sq. (0.64 Sq.) - Tail LG. =.560 (14.22)
.125 (3.18) Contact Spacing x .250 (6.35) Row Spacing

- INSULATOR MATERIAL: THERMOPLASTIC POLYESTER, UL 94V-0 CONTACT MATERIAL; COPPER, NICKEL, TIN ALLOY CA-725
- CONTACT PLATING: GOLD ON THE MATING AREA, TIN-LEAD ON THE CONTACT TAILS, NICKEL UNDERPLATE

THIS IS A C.A.D. GENERATED DRAWING DO NOT MAKE MANUAL REVISIONS TO MASTER.

| 346/396 SERIES CARD EDGE CONNECTOR |
|------------------------------------|
| PART NUMBER: 346-016-540-112       |

**EDAC INC** TORONTO, ONTARIO CANADA