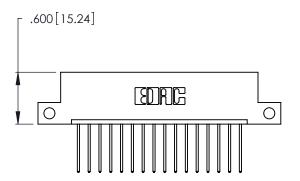

THIS IS A C.A.D. GENERATED DRAWING DO NOT MAKE MANUAL REVISIONS TO MASTER.

| 346/396 SERIES CARD EDGE CONNECTOR |
|------------------------------------|
| PART NUMBER: 346-016-540-112       |

**EDAC INC** TORONTO, ONTARIO CANADA

THESE DRAWINGS AND SPECIFICATIONS ARE THE PROPERTY OF EDAC INC., AND SHALL NOT BE REPRODUCED, OR COPIED OR USED AS THE BASIS FOR THE MANUFACTURE OR SALE OF APPARATUS WITHOUT WRITTEN PERMISSION.

| ACAD REFERENCE NO. |        | 346-ENG-MASTER |           |
|--------------------|--------|----------------|-----------|
| DRAWN:             | J.LEE  | DATE: AF       | PR. 22/09 |
| CHECKED:           |        | DATE:          |           |
| SCALE:             | N.T.S  | SHEET          | OF 2      |
| DRAWING N          | IUMBER |                | ISSUE     |
| 346-FNG-MASTER     |        |                | 1         |