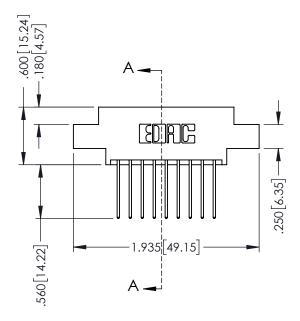

## **Contact Code 555**

## **Contact Code 556**

INSULATOR MATERIAL: THERMOPLASTIC POLYESTER, UL 94V-0 CONTACT MATERIAL; COPPER, NICKEL, TIN ALLOY CA-725 CONTACT PLATING: GOLD ON THE MATING AREA, TIN-LEAD

ON THE CONTACT TAILS, NICKEL UNDERPLATE

## 346/396 SERIES CARD EDGE CONNECTOR CONTACT CODE 555,556,558,559,560 DIMENSIONS

YOUR CONNECTION TO QUALITY & SERVICE

**EDAC INC** TORONTO, ONTARIO CANADA

THESE DRAWINGS AND SPECIFICATIONS ARE THE PROPERTY OF EDAC INC.,AND SHALL NOT BE REPRODUCED, OR COPIED OR USED AS THE BASIS FOR THE MANUFACTURE OR SALE OF APPARATUS WITHOUT WRITTEN PERMISSION.

.330 [8.38] Slot Depth .160 [4.06] Point of Contact

SECTION A-A

ISSUE NUMBER ORIGINAL 1