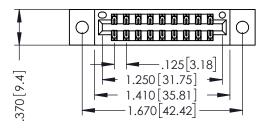

346/396 SERIES CARD EDGE CONNECTOR PART NUMBER: 346-018-540-802

YOUR CONNECTION TO QUALITY & SERVICE

**EDAC INC** TORONTO, ONTARIO CANADA

THESE DRAWINGS AND SPECIFICATIONS ARE THE PROPERTY OF EDAC INC., AND SHALL NOT BE REPRODUCED,OR COPIED OR USED AS THE BASIS FOR THE MANUFACTURE OR SALE OF APPARATUS WITHOUT WRITTEN PERMISSION.

THIS IS A C.A.D. GENERATED DRAWING DO NOT MAKE MANUAL REVISIONS TO MASTER.

ISSUE NUMBER

ORIGINAL

1

INSULATOR MATERIAL: THERMOPLASTIC POLYESTER, UL 94V-0 CONTACT MATERIAL; COPPER, NICKEL, TIN ALLOY CA-725 CONTACT PLATING: GOLD ON THE MATING AREA, TIN-LEAD ON THE CONTACT TAILS, NICKEL UNDERPLATE