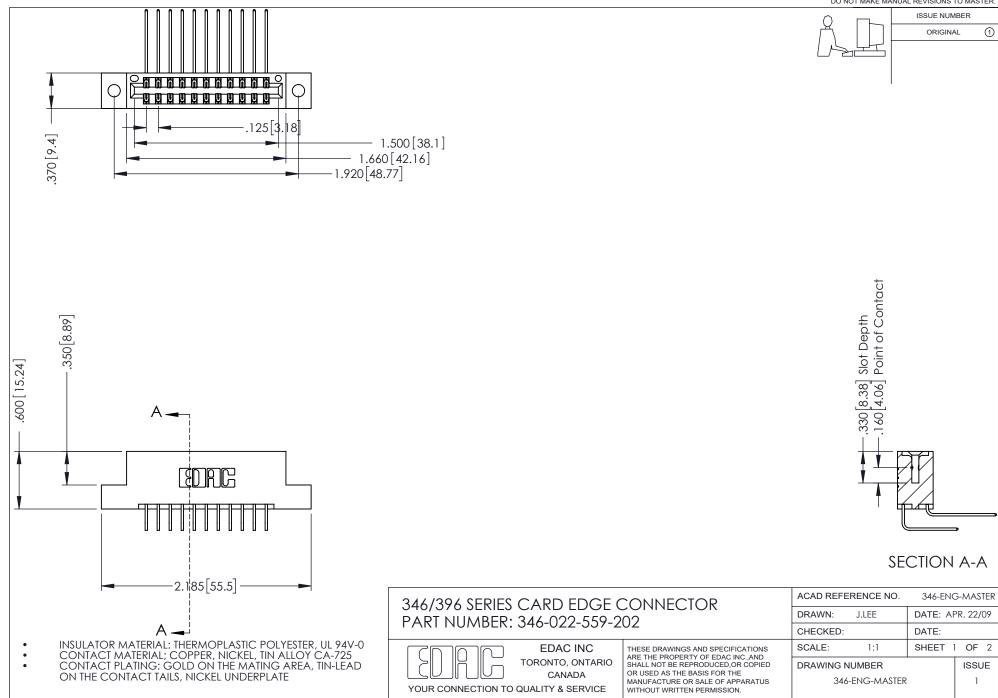

## **Contact Code 556**

INSULATOR MATERIAL: THERMOPLASTIC POLYESTER, UL 94V-0 CONTACT MATERIAL; COPPER, NICKEL, TIN ALLOY CA-725 CONTACT PLATING: GOLD ON THE MATING AREA, TIN-LEAD

ON THE CONTACT TAILS, NICKEL UNDERPLATE

## 346/396 SERIES CARD EDGE CONNECTOR CONTACT CODE 555,556,558,559,560 DIMENSIONS

YOUR CONNECTION TO QUALITY & SERVICE

**EDAC INC** TORONTO, ONTARIO CANADA

THESE DRAWINGS AND SPECIFICATIONS ARE THE PROPERTY OF EDAC INC.,AND SHALL NOT BE REPRODUCED, OR COPIED OR USED AS THE BASIS FOR THE MANUFACTURE OR SALE OF APPARATUS WITHOUT WRITTEN PERMISSION.