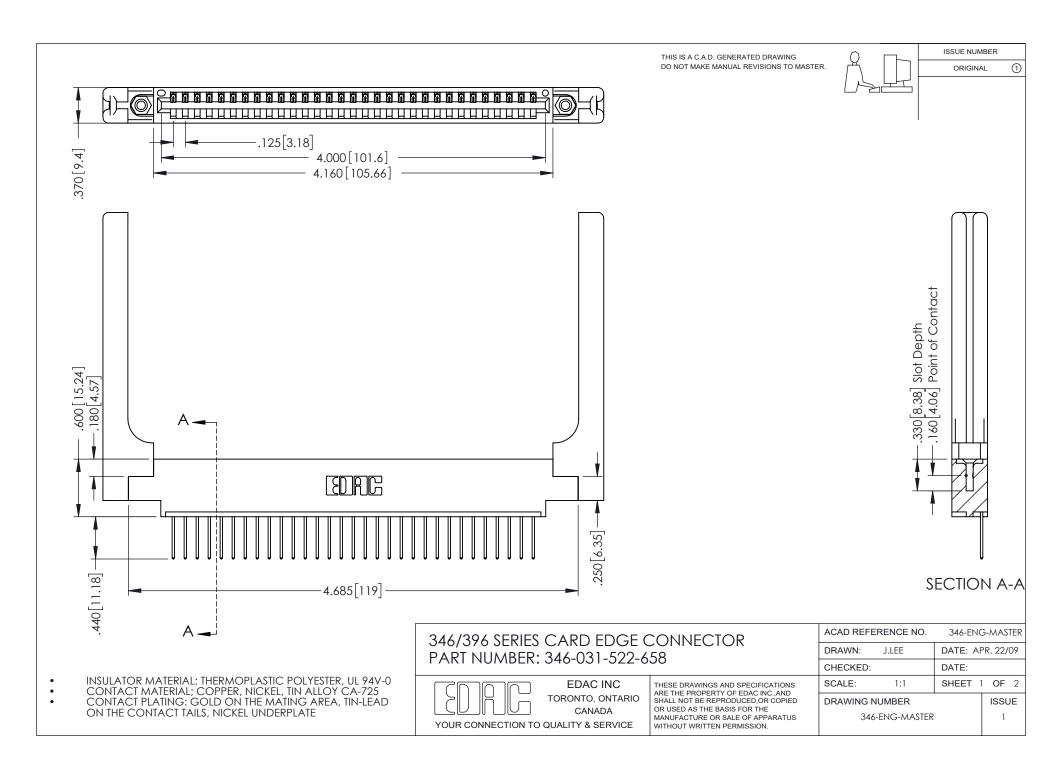

THIS IS A C.A.D. GENERATED DRAWING DO NOT MAKE MANUAL REVISIONS TO MASTER.

ORIGINAL 1

ISSUE NUMBER

**Contact Code 555** 

**Contact Code 556** 

INSULATOR MATERIAL: THERMOPLASTIC POLYESTER, UL 94V-0 CONTACT MATERIAL; COPPER, NICKEL, TIN ALLOY CA-725 CONTACT PLATING: GOLD ON THE MATING AREA, TIN-LEAD

ON THE CONTACT TAILS, NICKEL UNDERPLATE

## 346/396 SERIES CARD EDGE CONNECTOR CONTACT CODE 555,556,558,559,560 DIMENSIONS

YOUR CONNECTION TO QUALITY & SERVICE

**EDAC INC** TORONTO, ONTARIO CANADA

THESE DRAWINGS AND SPECIFICATIONS ARE THE PROPERTY OF EDAC INC.,AND SHALL NOT BE REPRODUCED, OR COPIED OR USED AS THE BASIS FOR THE MANUFACTURE OR SALE OF APPARATUS WITHOUT WRITTEN PERMISSION.

|   | ACAD REFERENCE NO. | 346-ENG-MASTER   |
|---|--------------------|------------------|
|   | DRAWN: J.LEE       | DATE: APR. 22/09 |
| ) | CHECKED:           | DATE:            |
|   | SCALE: 1:1         | SHEET 2 OF 2     |
|   | DRAWING NUMBER     | ISSUE            |
|   | 346-ENG-MASTER     | 1                |