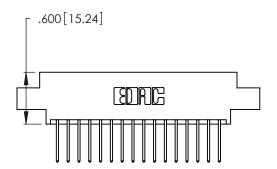

<u>Contact Dimensions:</u>
522-P.C. Tail .025 Sq. (0.64 Sq.) - Tail LG. =.440 (11.18)
.125 (3.18) Contact Spacing x .250 (6.35) Row Spacing

- INSULATOR MATERIAL: THERMOPLASTIC POLYESTER, UL 94V-0 CONTACT MATERIAL; COPPER, NICKEL, TIN ALLOY CA-725
- CONTACT PLATING: GOLD ON THE MATING AREA, TIN-LEAD ON THE CONTACT TAILS, NICKEL UNDERPLATE

THIS IS A C.A.D. GENERATED DRAWING DO NOT MAKE MANUAL REVISIONS TO MASTER.

346/396 SERIES CARD EDGE CONNECTOR PART NUMBER: 346-032-522-802

**EDAC INC** TORONTO, ONTARIO CANADA

THESE DRAWINGS AND SPECIFICATIONS ARE THE PROPERTY OF EDAC INC., AND SHALL NOT BE REPRODUCED, OR COPIED OR USED AS THE BASIS FOR THE MANUFACTURE OR SALE OF APPARATUS WITHOUT WRITTEN PERMISSION.