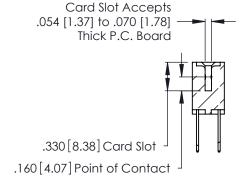

Contact Code 560

INSULATOR MATERIAL: THERMOPLASTIC POLYESTER, UL 94V-0 CONTACT MATERIAL; COPPER, NICKEL, TIN ALLOY CA-725 CONTACT PLATING: GOLD ON THE MATING AREA, TIN-LEAD

ON THE CONTACT TAILS, NICKEL UNDERPLATE

346/396 SERIES CARD EDGE CONNECTOR CONTACT CODE 555,556,558,559,560 DIMENSIONS

YOUR CONNECTION TO QUALITY & SERVICE

**EDAC INC** TORONTO, ONTARIO CANADA

THESE DRAWINGS AND SPECIFICATIONS ARE THE PROPERTY OF EDAC INC.,AND SHALL NOT BE REPRODUCED, OR COPIED OR USED AS THE BASIS FOR THE MANUFACTURE OR SALE OF APPARATUS WITHOUT WRITTEN PERMISSION.