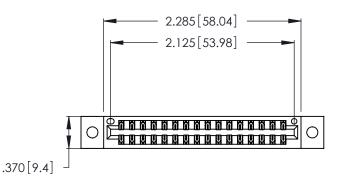

<u>Contact Dimensions:</u>
522-P.C. Tail .025 Sq. (0.64 Sq.) - Tail LG. =.440 (11.18)
.125 (3.18) Contact Spacing x .250 (6.35) Row Spacing

- INSULATOR MATERIAL: THERMOPLASTIC POLYESTER, UL 94V-0 CONTACT MATERIAL; COPPER, NICKEL, TIN ALLOY CA-725
- CONTACT PLATING: GOLD ON THE MATING AREA, TIN-LEAD ON THE CONTACT TAILS, NICKEL UNDERPLATE

THIS IS A C.A.D. GENERATED DRAWING DO NOT MAKE MANUAL REVISIONS TO MASTER.

346/396 SERIES CARD EDGE CONNECTOR PART NUMBER: 346-032-522-802

**EDAC INC** TORONTO, ONTARIO CANADA

THESE DRAWINGS AND SPECIFICATIONS ARE THE PROPERTY OF EDAC INC., AND SHALL NOT BE REPRODUCED, OR COPIED OR USED AS THE BASIS FOR THE MANUFACTURE OR SALE OF APPARATUS WITHOUT WRITTEN PERMISSION.