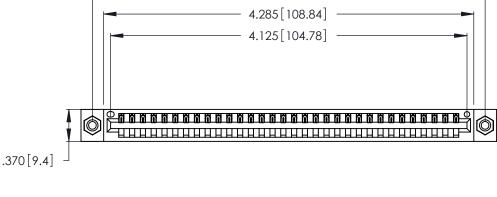

-4.545 [115.44]

- INSULATOR MATERIAL: THERMOPLASTIC POLYESTER, UL 94V-0 CONTACT MATERIAL; COPPER, NICKEL, TIN ALLOY CA-725
- CONTACT PLATING: GOLD ON THE MATING AREA, TIN-LEAD ON THE CONTACT TAILS, NICKEL UNDERPLATE

346/396 SERIES CARD EDGE CONNECTOR PART NUMBER: 346-032-540-608

**EDAC INC** TORONTO, ONTARIO CANADA

THESE DRAWINGS AND SPECIFICATIONS ARE THE PROPERTY OF EDAC INC.,AND SHALL NOT BE REPRODUCED, OR COPIED OR USED AS THE BASIS FOR THE MANUFACTURE OR SALE OF APPARATUS WITHOUT WRITTEN PERMISSION.