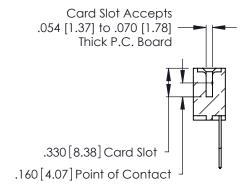

346/396 SERIES CARD EDGE CONNECTOR CONTACT CODE 555,556,558,559,560 DIMENSIONS

YOUR CONNECTION TO QUALITY & SERVICE

**EDAC INC** TORONTO, ONTARIO CANADA

THESE DRAWINGS AND SPECIFICATIONS ARE THE PROPERTY OF EDAC INC.,AND SHALL NOT BE REPRODUCED, OR COPIED OR USED AS THE BASIS FOR THE MANUFACTURE OR SALE OF APPARATUS WITHOUT WRITTEN PERMISSION.