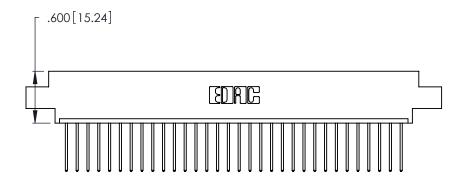

346/396 SERIES CARD EDGE CONNECTOR PART NUMBER: 346-032-540-608

**EDAC INC** TORONTO, ONTARIO CANADA

THESE DRAWINGS AND SPECIFICATIONS ARE THE PROPERTY OF EDAC INC.,AND SHALL NOT BE REPRODUCED, OR COPIED OR USED AS THE BASIS FOR THE MANUFACTURE OR SALE OF APPARATUS WITHOUT WRITTEN PERMISSION.