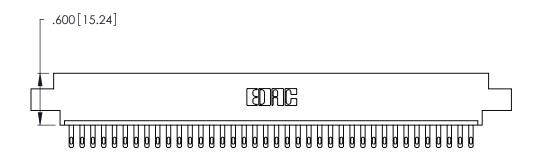

Card Slot Accepts .054 [1.37] to .070 [1.78] Thick P.C. Board .330 [8.38] Card Slot .160 [4.07] Point of Contact

- INSULATOR MATERIAL: THERMOPLASTIC POLYESTER, UL 94V-0 CONTACT MATERIAL; COPPER, NICKEL, TIN\_ALLOY CA-725
- CONTACT PLATING: GOLD ON THE MATING AREA, TIN-LEAD ON THE CONTACT TAILS, NICKEL UNDERPLATE

346/396 SERIES CARD EDGE CONNECTOR CONTACT CODE 555,556,558,559,560 DIMENSIONS

YOUR CONNECTION TO QUALITY & SERVICE

**EDAC INC** TORONTO, ONTARIO CANADA

THESE DRAWINGS AND SPECIFICATIONS ARE THE PROPERTY OF EDAC INC.,AND SHALL NOT BE REPRODUCED, OR COPIED OR USED AS THE BASIS FOR THE MANUFACTURE OR SALE OF APPARATUS WITHOUT WRITTEN PERMISSION.

|   | ACAD REFERENCE NO. | 346-ENG-MASTER   |  |
|---|--------------------|------------------|--|
| ) | DRAWN: J.LEE       | DATE: APR. 22/09 |  |
|   | CHECKED:           | DATE:            |  |
|   | SCALE: 1:1         | SHEET 2 OF 2     |  |
|   | DRAWING NUMBER     | ISSUE            |  |
|   | 346-ENG-MASTER     | 1                |  |