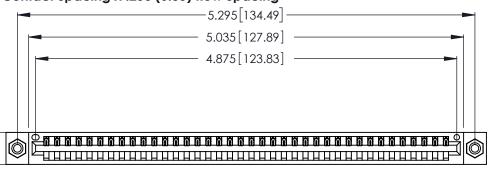

| 346/396 SERIES CARD EDGE CONNECTOR |
|------------------------------------|
| PART NUMBER: 346-038-500-608       |

**EDAC INC** TORONTO, ONTARIO CANADA

THESE DRAWINGS AND SPECIFICATIONS ARE THE PROPERTY OF EDAC INC.,AND SHALL NOT BE REPRODUCED, OR COPIED OR USED AS THE BASIS FOR THE MANUFACTURE OR SALE OF APPARATUS WITHOUT WRITTEN PERMISSION.

| ACAD REFERENCE NO. |             | 346-ENG-MASTER |           |
|--------------------|-------------|----------------|-----------|
| DRAWN:             | J.LEE       | DATE: AF       | PR. 22/09 |
| CHECKED:           |             | DATE:          |           |
| SCALE:             | N.T.S       | SHEET          | OF 2      |
| DRAWING N          | IUMBER      |                | ISSUE     |
| 346                | -ENG-MASTER |                | 1         |