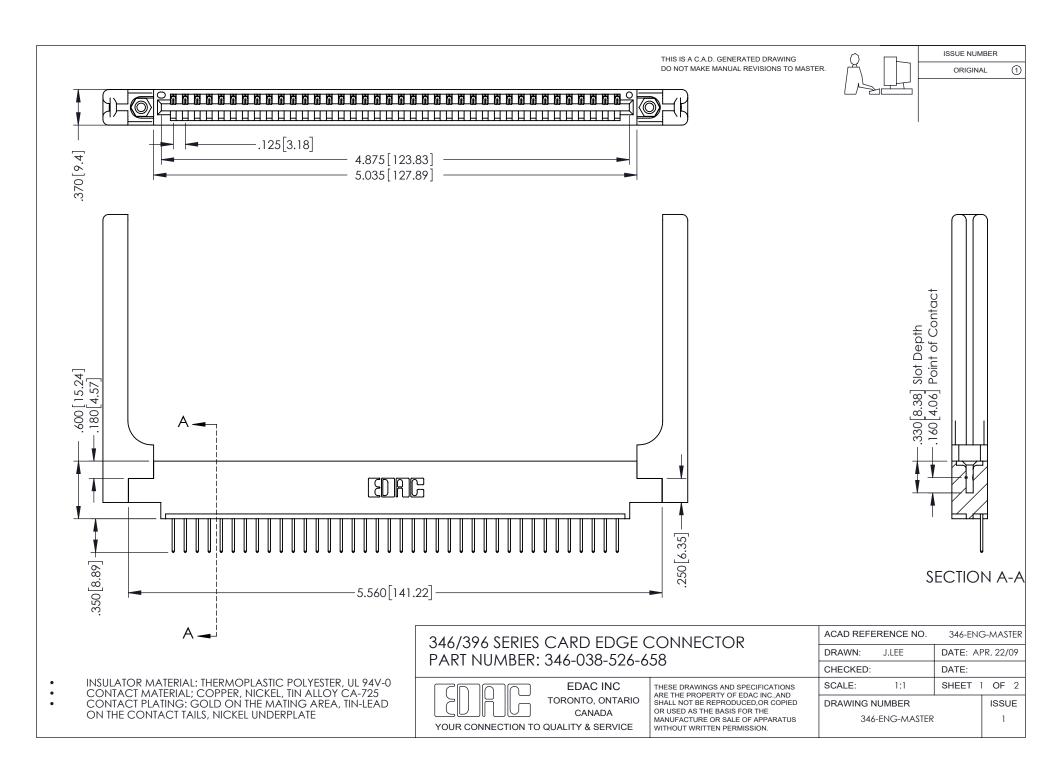

## **Contact Code 556**

INSULATOR MATERIAL: THERMOPLASTIC POLYESTER, UL 94V-0 CONTACT MATERIAL; COPPER, NICKEL, TIN ALLOY CA-725 CONTACT PLATING: GOLD ON THE MATING AREA, TIN-LEAD

ON THE CONTACT TAILS, NICKEL UNDERPLATE

## 346/396 SERIES CARD EDGE CONNECTOR CONTACT CODE 555,556,558,559,560 DIMENSIONS

YOUR CONNECTION TO QUALITY & SERVICE

**EDAC INC** TORONTO, ONTARIO CANADA

THESE DRAWINGS AND SPECIFICATIONS ARE THE PROPERTY OF EDAC INC.,AND SHALL NOT BE REPRODUCED, OR COPIED OR USED AS THE BASIS FOR THE MANUFACTURE OR SALE OF APPARATUS WITHOUT WRITTEN PERMISSION.