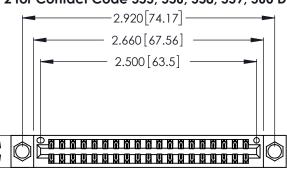

346/396 SERIES CARD EDGE CONNECTOR CONTACT CODE 555,556,558,559,560 DIMENSIONS

YOUR CONNECTION TO QUALITY & SERVICE

**EDAC INC** TORONTO, ONTARIO CANADA

THESE DRAWINGS AND SPECIFICATIONS ARE THE PROPERTY OF EDAC INC.,AND SHALL NOT BE REPRODUCED, OR COPIED OR USED AS THE BASIS FOR THE MANUFACTURE OR SALE OF APPARATUS WITHOUT WRITTEN PERMISSION.