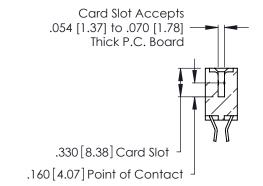

<u>Contact Dimensions:</u>
555-Extender Board Bend (Code 500 Contacts)
See Sheet 2 for Contact Code 555, 556, 558, 559, 560 Dimensions

.370 [9.4]

INSULATOR MATERIAL: THERMOPLASTIC POLYESTER, UL 94V-0 CONTACT MATERIAL; COPPER, NICKEL, TIN\_ALLOY CA-725