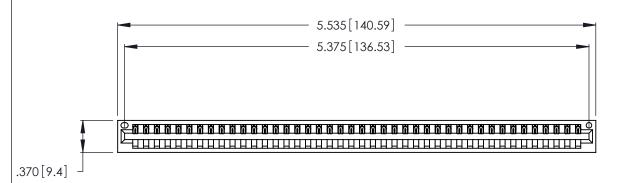

346/396 SERIES CARD EDGE CONNECTOR PART NUMBER: 346-042-522-101

**EDAC INC** TORONTO, ONTARIO CANADA

THESE DRAWINGS AND SPECIFICATIONS ARE THE PROPERTY OF EDAC INC., AND SHALL NOT BE REPRODUCED, OR COPIED OR USED AS THE BASIS FOR THE MANUFACTURE OR SALE OF APPARATUS WITHOUT WRITTEN PERMISSION.

<u>Contact Dimensions:</u>
522-P.C. Tail .025 Sq. (0.64 Sq.) - Tail LG. =.440 (11.18)
.125 (3.18) Contact Spacing x .250 (6.35) Row Spacing

THIS IS A C.A.D. GENERATED DRAWING DO NOT MAKE MANUAL REVISIONS TO MASTER.