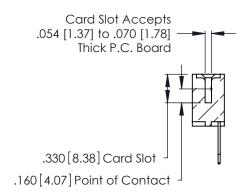

346/396 SERIES CARD EDGE CONNECTOR CONTACT CODE 555,556,558,559,560 DIMENSIONS

YOUR CONNECTION TO QUALITY & SERVICE

**EDAC INC** TORONTO, ONTARIO CANADA

THESE DRAWINGS AND SPECIFICATIONS ARE THE PROPERTY OF EDAC INC.,AND SHALL NOT BE REPRODUCED, OR COPIED OR USED AS THE BASIS FOR THE MANUFACTURE OR SALE OF APPARATUS WITHOUT WRITTEN PERMISSION.

Contact Code 560

INSULATOR MATERIAL: THERMOPLASTIC POLYESTER, UL 94V-0 CONTACT MATERIAL; COPPER, NICKEL, TIN ALLOY CA-725 CONTACT PLATING: GOLD ON THE MATING AREA, TIN-LEAD ON THE CONTACT TAILS, NICKEL UNDERPLATE