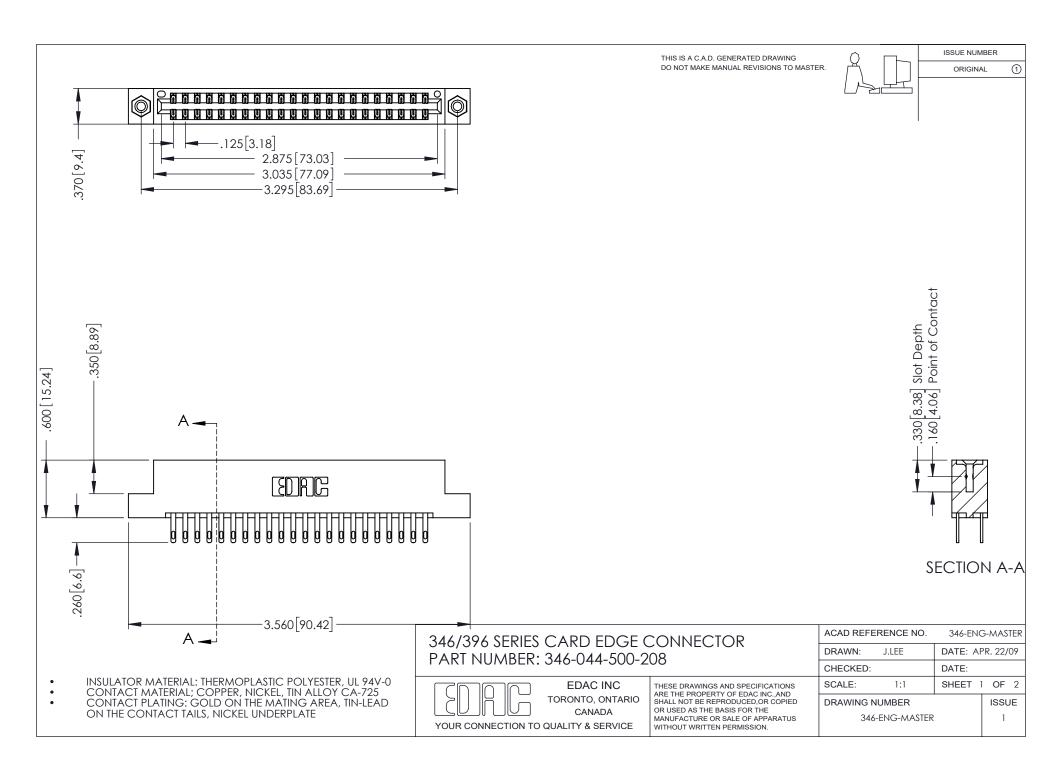

## **Contact Code 556**

INSULATOR MATERIAL: THERMOPLASTIC POLYESTER, UL 94V-0 CONTACT MATERIAL; COPPER, NICKEL, TIN ALLOY CA-725 CONTACT PLATING: GOLD ON THE MATING AREA, TIN-LEAD

ON THE CONTACT TAILS, NICKEL UNDERPLATE

## 346/396 SERIES CARD EDGE CONNECTOR CONTACT CODE 555,556,558,559,560 DIMENSIONS

YOUR CONNECTION TO QUALITY & SERVICE

**EDAC INC** TORONTO, ONTARIO CANADA

THESE DRAWINGS AND SPECIFICATIONS ARE THE PROPERTY OF EDAC INC.,AND SHALL NOT BE REPRODUCED, OR COPIED OR USED AS THE BASIS FOR THE MANUFACTURE OR SALE OF APPARATUS WITHOUT WRITTEN PERMISSION.