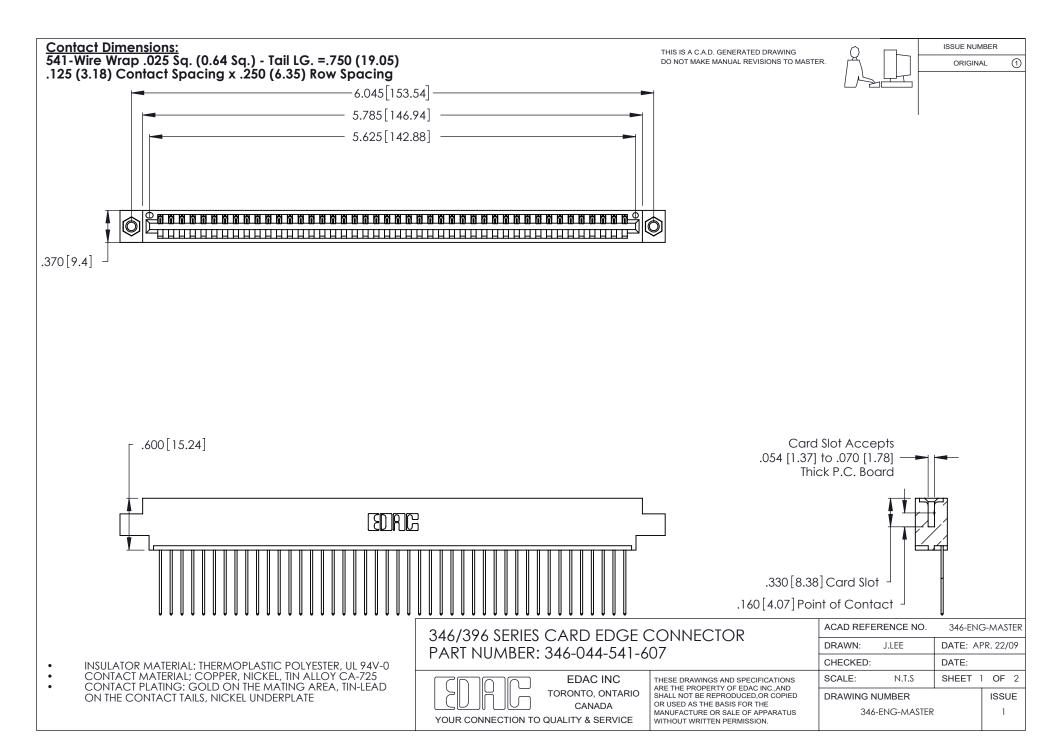

THIS IS A C.A.D. GENERATED DRAWING DO NOT MAKE MANUAL REVISIONS TO MASTER.

ISSUE NUMBER

ORIGINAL

1

**Contact Code 555** 

Contact Code 556

**Contact Code 558** 

**Contact Code 559** 

Contact Code 560

INSULATOR MATERIAL: THERMOPLASTIC POLYESTER, UL 94V-0 CONTACT MATERIAL; COPPER, NICKEL, TIN ALLOY CA-725 CONTACT PLATING: GOLD ON THE MATING AREA, TIN-LEAD

ON THE CONTACT TAILS, NICKEL UNDERPLATE

346/396 SERIES CARD EDGE CONNECTOR CONTACT CODE 555,556,558,559,560 DIMENSIONS

YOUR CONNECTION TO QUALITY & SERVICE

**EDAC INC** TORONTO, ONTARIO CANADA

THESE DRAWINGS AND SPECIFICATIONS ARE THE PROPERTY OF EDAC INC.,AND SHALL NOT BE REPRODUCED, OR COPIED OR USED AS THE BASIS FOR THE MANUFACTURE OR SALE OF APPARATUS WITHOUT WRITTEN PERMISSION.