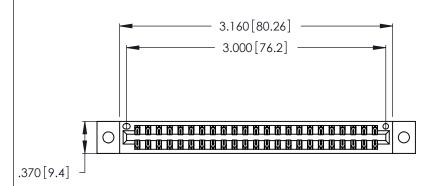

| 346/396 SERIES CARD EDGE CONNECTOR |
|------------------------------------|
| PART NUMBER: 346-046-500-802       |

YOUR CONNECTION TO QUALITY & SERVICE

**EDAC INC** TORONTO, ONTARIO CANADA

THESE DRAWINGS AND SPECIFICATIONS ARE THE PROPERTY OF EDAC INC., AND SHALL NOT BE REPRODUCED, OR COPIED OR USED AS THE BASIS FOR THE MANUFACTURE OR SALE OF APPARATUS WITHOUT WRITTEN PERMISSION.

Contact Dimensions: 500-Wire Hole .050x.025 (1.27x0.64) - Tail LG. =.260 (6.60) .125 (3.18) Contact Spacing x .250 (6.35) Row Spacing

THIS IS A C.A.D. GENERATED DRAWING DO NOT MAKE MANUAL REVISIONS TO MASTER.

Card Slot Accepts .054 [1.37] to .070 [1.78] Thick P.C. Board .330 [8.38] Card Slot .160 [4.07] Point of Contact

- INSULATOR MATERIAL: THERMOPLASTIC POLYESTER, UL 94V-0 CONTACT MATERIAL; COPPER, NICKEL, TIN ALLOY CA-725
- CONTACT PLATING: GOLD ON THE MATING AREA, TIN-LEAD ON THE CONTACT TAILS, NICKEL UNDERPLATE