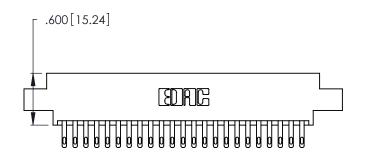

346/396 SERIES CARD EDGE CONNECTOR CONTACT CODE 555,556,558,559,560 DIMENSIONS

YOUR CONNECTION TO QUALITY & SERVICE

**EDAC INC** TORONTO, ONTARIO CANADA

THESE DRAWINGS AND SPECIFICATIONS ARE THE PROPERTY OF EDAC INC.,AND SHALL NOT BE REPRODUCED, OR COPIED OR USED AS THE BASIS FOR THE MANUFACTURE OR SALE OF APPARATUS WITHOUT WRITTEN PERMISSION.

Contact Code 560

INSULATOR MATERIAL: THERMOPLASTIC POLYESTER, UL 94V-0 CONTACT MATERIAL; COPPER, NICKEL, TIN ALLOY CA-725 CONTACT PLATING: GOLD ON THE MATING AREA, TIN-LEAD

ON THE CONTACT TAILS, NICKEL UNDERPLATE