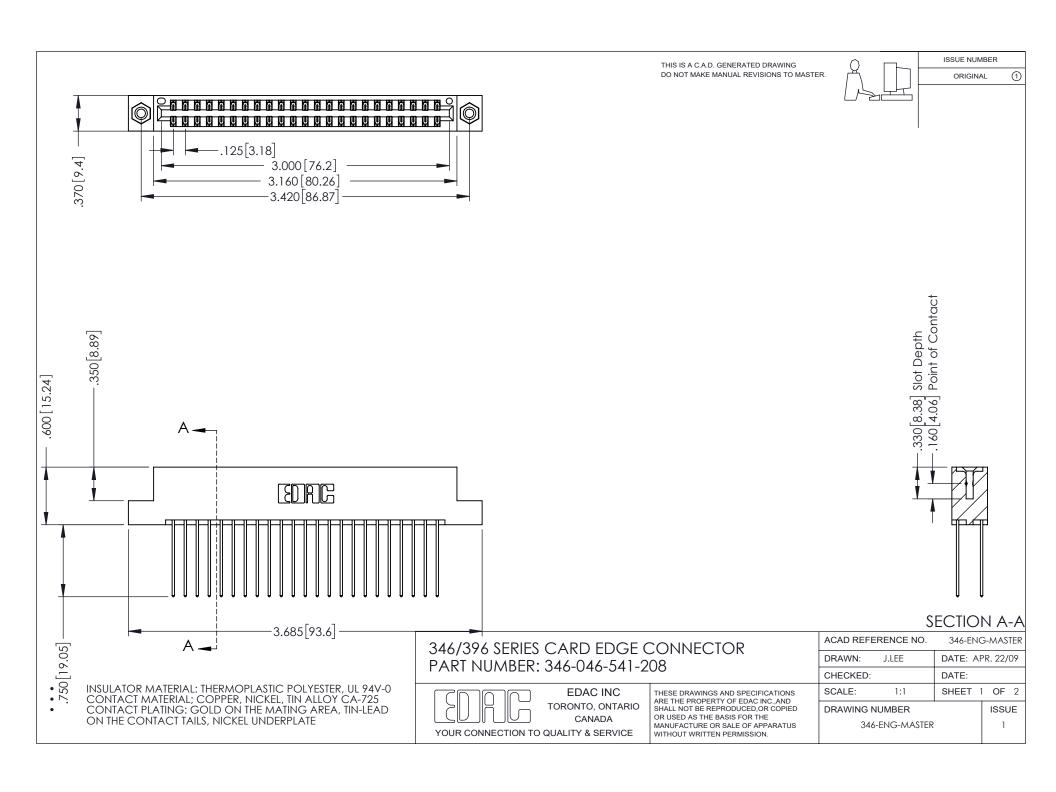

## **Contact Code 556**

INSULATOR MATERIAL: THERMOPLASTIC POLYESTER, UL 94V-0 CONTACT MATERIAL; COPPER, NICKEL, TIN ALLOY CA-725 CONTACT PLATING: GOLD ON THE MATING AREA, TIN-LEAD

ON THE CONTACT TAILS, NICKEL UNDERPLATE