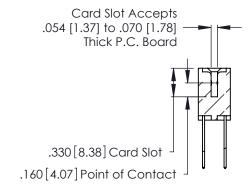

THIS IS A C.A.D. GENERATED DRAWING DO NOT MAKE MANUAL REVISIONS TO MASTER.

ISSUE NUMBER

ORIGINAL

1

**Contact Code 555** 

Contact Code 556

**Contact Code 558** 

**Contact Code 559** 

**Contact Code 560** 

INSULATOR MATERIAL: THERMOPLASTIC POLYESTER, UL 94V-0 CONTACT MATERIAL; COPPER, NICKEL, TIN ALLOY CA-725 CONTACT PLATING: GOLD ON THE MATING AREA, TIN-LEAD ON THE CONTACT TAILS, NICKEL UNDERPLATE

346/396 SERIES CARD EDGE CONNECTOR CONTACT CODE 555,556,558,559,560 DIMENSIONS

YOUR CONNECTION TO QUALITY & SERVICE

**EDAC INC** TORONTO, ONTARIO CANADA

THESE DRAWINGS AND SPECIFICATIONS ARE THE PROPERTY OF EDAC INC.,AND SHALL NOT BE REPRODUCED, OR COPIED OR USED AS THE BASIS FOR THE MANUFACTURE OR SALE OF APPARATUS WITHOUT WRITTEN PERMISSION.