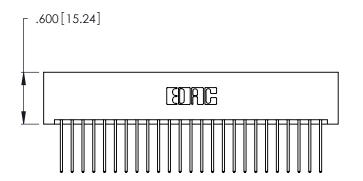

<u>Contact Dimensions:</u>
540-Wire Wrap .025 Sq. (0.64 Sq.) - Tail LG. =.560 (14.22)
.125 (3.18) Contact Spacing x .250 (6.35) Row Spacing

THIS IS A C.A.D. GENERATED DRAWING DO NOT MAKE MANUAL REVISIONS TO MASTER.

- INSULATOR MATERIAL: THERMOPLASTIC POLYESTER, UL 94V-0 CONTACT MATERIAL; COPPER, NICKEL, TIN ALLOY CA-725
- CONTACT PLATING: GOLD ON THE MATING AREA, TIN-LEAD ON THE CONTACT TAILS, NICKEL UNDERPLATE

346/396 SERIES CARD EDGE CONNECTOR PART NUMBER: 346-050-540-201