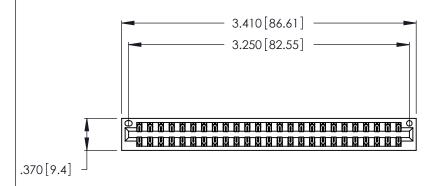

<u>Contact Dimensions:</u>
540-Wire Wrap .025 Sq. (0.64 Sq.) - Tail LG. =.560 (14.22)
.125 (3.18) Contact Spacing x .250 (6.35) Row Spacing

THIS IS A C.A.D. GENERATED DRAWING DO NOT MAKE MANUAL REVISIONS TO MASTER.

- INSULATOR MATERIAL: THERMOPLASTIC POLYESTER, UL 94V-0 CONTACT MATERIAL; COPPER, NICKEL, TIN ALLOY CA-725
- CONTACT PLATING: GOLD ON THE MATING AREA, TIN-LEAD ON THE CONTACT TAILS, NICKEL UNDERPLATE

346/396 SERIES CARD EDGE CONNECTOR PART NUMBER: 346-050-540-201