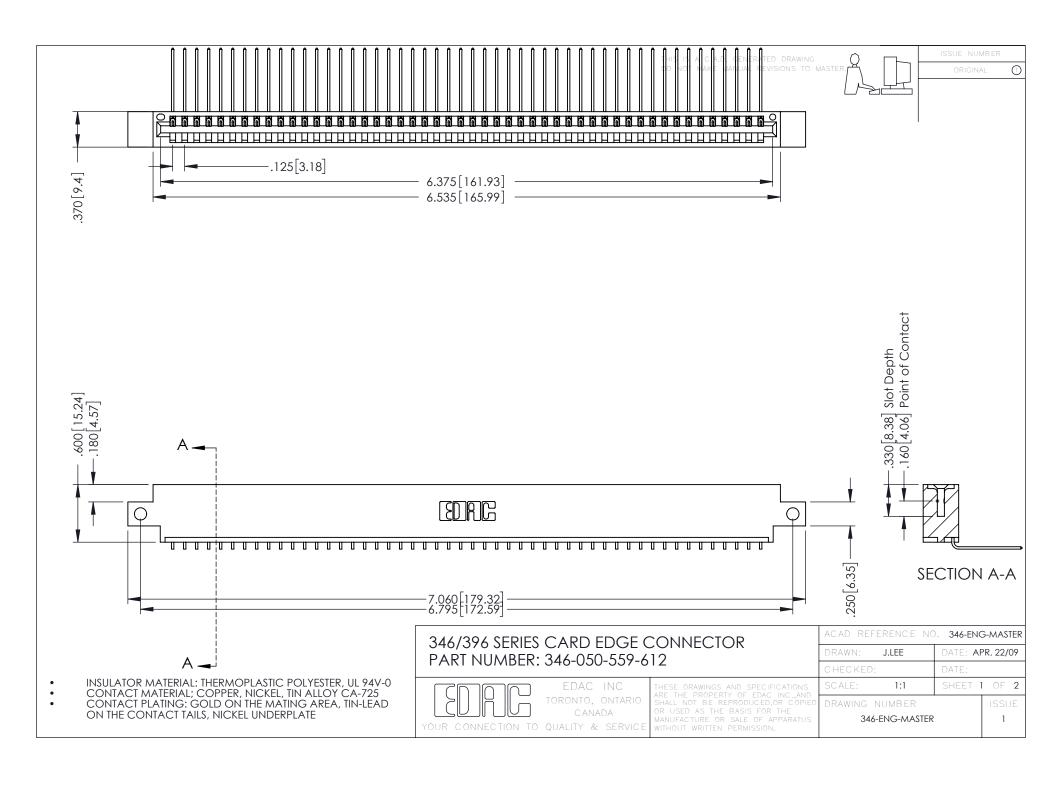

## 346/396 SERIES CARD EDGE CONNECTOR CONTACT CODE 555,556,558,559,560 DIMENSIONS

YOUR CONNECTION TO QUALITY & SERVICE

|   | ACAD REFERENCE NO. 346-ENG-MASTER |                  |
|---|-----------------------------------|------------------|
|   | DRAWN: J.LEE                      | DATE: APR. 22/09 |
|   | CHECKED:                          | DATE:            |
|   | SCALE: 1:1                        | SHEET 2 OF 2     |
| D | DRAWING NUMBER                    | ISSUE            |

346-ENG-MASTER