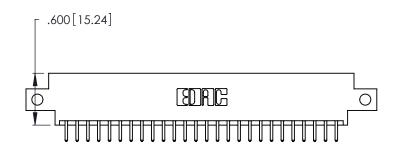

1

Card Slot Accepts .054 [1.37] to .070 [1.78] Thick P.C. Board .330 [8.38] Card Slot .160 [4.07] Point of Contact

- INSULATOR MATERIAL: THERMOPLASTIC POLYESTER, UL 94V-0 CONTACT MATERIAL; COPPER, NICKEL, TIN ALLOY CA-725
- CONTACT PLATING: GOLD ON THE MATING AREA, TIN-LEAD ON THE CONTACT TAILS, NICKEL UNDERPLATE

346/396 SERIES CARD EDGE CONNECTOR CONTACT CODE 555,556,558,559,560 DIMENSIONS

YOUR CONNECTION TO QUALITY & SERVICE

**EDAC INC** TORONTO, ONTARIO CANADA

THESE DRAWINGS AND SPECIFICATIONS ARE THE PROPERTY OF EDAC INC.,AND SHALL NOT BE REPRODUCED, OR COPIED OR USED AS THE BASIS FOR THE MANUFACTURE OR SALE OF APPARATUS WITHOUT WRITTEN PERMISSION.