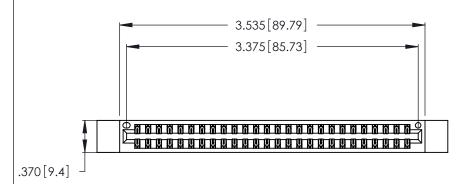

| 346/396 SERIES CARD EDGE CONNECT | OR |
|----------------------------------|----|
| PART NUMBER: 346-052-520-812     |    |

**EDAC INC** TORONTO, ONTARIO CANADA

THESE DRAWINGS AND SPECIFICATIONS ARE THE PROPERTY OF EDAC INC.,AND SHALL NOT BE REPRODUCED, OR COPIED OR USED AS THE BASIS FOR THE MANUFACTURE OR SALE OF APPARATUS WITHOUT WRITTEN PERMISSION.

346/396 SERIES CARD EDGE CONNECTOR CONTACT CODE 555,556,558,559,560 DIMENSIONS

YOUR CONNECTION TO QUALITY & SERVICE

**EDAC INC** TORONTO, ONTARIO CANADA

THESE DRAWINGS AND SPECIFICATIONS ARE THE PROPERTY OF EDAC INC.,AND SHALL NOT BE REPRODUCED, OR COPIED OR USED AS THE BASIS FOR THE MANUFACTURE OR SALE OF APPARATUS WITHOUT WRITTEN PERMISSION.