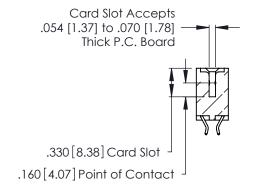

THIS IS A C.A.D. GENERATED DRAWING DO NOT MAKE MANUAL REVISIONS TO MASTER.

ISSUE NUMBER

ORIGINAL

1

**Contact Code 555** 

Contact Code 556

**Contact Code 558** 

**Contact Code 559** 

Contact Code 560

INSULATOR MATERIAL: THERMOPLASTIC POLYESTER, UL 94V-0 CONTACT MATERIAL; COPPER, NICKEL, TIN ALLOY CA-725 CONTACT PLATING: GOLD ON THE MATING AREA, TIN-LEAD ON THE CONTACT TAILS, NICKEL UNDERPLATE