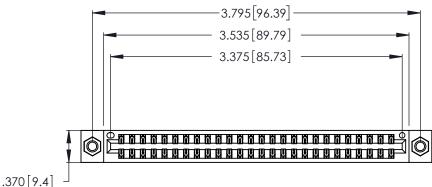

Contact Dimensions:
556-Extender Board Bend (Code 520 Contacts)
See Sheet 2 for Contact Code 555, 556, 558, 559, 560 Dimensions

THIS IS A C.A.D. GENERATED DRAWING DO NOT MAKE MANUAL REVISIONS TO MASTER.

1

INSULATOR MATERIAL: THERMOPLASTIC POLYESTER, UL 94V-0 CONTACT MATERIAL; COPPER, NICKEL, TIN\_ALLOY CA-725

CONTACT PLATING: GOLD ON THE MATING AREA, TIN-LEAD ON THE CONTACT TAILS, NICKEL UNDERPLATE

346/396 SERIES CARD EDGE CONNECTOR PART NUMBER: 346-052-556-207