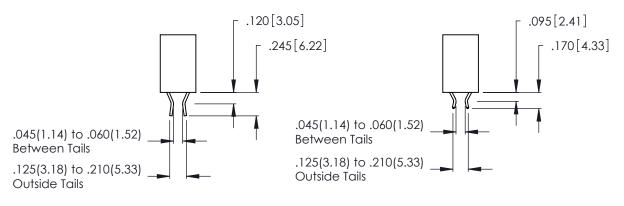

ON THE CONTACT TAILS, NICKEL UNDERPLATE

.370 [9.4]

THIS IS A C.A.D. GENERATED DRAWING DO NOT MAKE MANUAL REVISIONS TO MASTER.

ISSUE NUMBER

ORIGINAL

1

**Contact Code 555** 

Contact Code 556

**Contact Code 558** 

**Contact Code 559** 

**Contact Code 560** 

INSULATOR MATERIAL: THERMOPLASTIC POLYESTER, UL 94V-0 CONTACT MATERIAL; COPPER, NICKEL, TIN ALLOY CA-725 CONTACT PLATING: GOLD ON THE MATING AREA, TIN-LEAD

ON THE CONTACT TAILS, NICKEL UNDERPLATE

346/396 SERIES CARD EDGE CONNECTOR CONTACT CODE 555,556,558,559,560 DIMENSIONS

YOUR CONNECTION TO QUALITY & SERVICE

**EDAC INC** TORONTO, ONTARIO CANADA

THESE DRAWINGS AND SPECIFICATIONS ARE THE PROPERTY OF EDAC INC.,AND SHALL NOT BE REPRODUCED, OR COPIED OR USED AS THE BASIS FOR THE MANUFACTURE OR SALE OF APPARATUS WITHOUT WRITTEN PERMISSION.