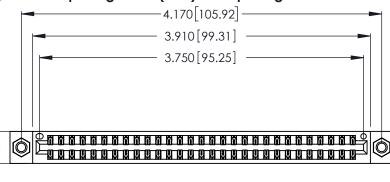

Contact Dimensions: 540-Wire Wrap .025 Sq. (0.64 Sq.) - Tail LG. =.560 (14.22) .125 (3.18) Contact Spacing x .250 (6.35) Row Spacing

.370 [9.4]

.600 [15.24] 

THIS IS A C.A.D. GENERATED DRAWING DO NOT MAKE MANUAL REVISIONS TO MASTER.

1

Card Slot Accepts .054 [1.37] to .070 [1.78] Thick P.C. Board .330 [8.38] Card Slot .160 [4.07] Point of Contact

INSULATOR MATERIAL: THERMOPLASTIC POLYESTER, UL 94V-0 CONTACT MATERIAL; COPPER, NICKEL, TIN ALLOY CA-725

CONTACT PLATING: GOLD ON THE MATING AREA, TIN-LEAD ON THE CONTACT TAILS, NICKEL UNDERPLATE

346/396 SERIES CARD EDGE CONNECTOR PART NUMBER: 346-058-540-207

**EDAC INC** TORONTO, ONTARIO CANADA

THESE DRAWINGS AND SPECIFICATIONS ARE THE PROPERTY OF EDAC INC.,AND SHALL NOT BE REPRODUCED, OR COPIED OR USED AS THE BASIS FOR THE MANUFACTURE OR SALE OF APPARATUS WITHOUT WRITTEN PERMISSION.

| ACAD REFERENCE NO. |       | 346-ENG-MASTE    |
|--------------------|-------|------------------|
| DRAWN:             | J.LEE | DATE: APR. 22/09 |
| CHECKED:           |       | DATE:            |
| SCALE:             | N.T.S | SHEET 1 OF 2     |
| DRAWING NU         | ISSUE |                  |
| 346-F              | 1     |                  |