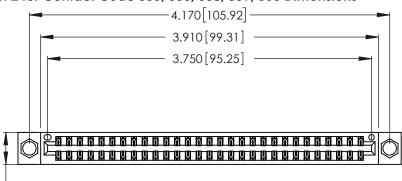

Contact Dimensions:
556-Extender Board Bend (Code 520 Contacts)
See Sheet 2 for Contact Code 555, 556, 558, 559, 560 Dimensions

.370 [9.4]

.600 [15.24]

THIS IS A C.A.D. GENERATED DRAWING DO NOT MAKE MANUAL REVISIONS TO MASTER.

ISSUE NUMBER ORIGINAL 1

Card Slot Accepts .054 [1.37] to .070 [1.78] Thick P.C. Board .330 [8.38] Card Slot .160 [4.07] Point of Contact

INSULATOR MATERIAL: THERMOPLASTIC POLYESTER, UL 94V-0 CONTACT MATERIAL; COPPER, NICKEL, TIN\_ALLOY CA-725

CONTACT PLATING: GOLD ON THE MATING AREA, TIN-LEAD ON THE CONTACT TAILS, NICKEL UNDERPLATE

346/396 SERIES CARD EDGE CONNECTOR PART NUMBER: 346-058-556-204

**EDAC INC** TORONTO, ONTARIO CANADA

THESE DRAWINGS AND SPECIFICATIONS ARE THE PROPERTY OF EDAC INC.,AND SHALL NOT BE REPRODUCED, OR COPIED OR USED AS THE BASIS FOR THE MANUFACTURE OR SALE OF APPARATUS WITHOUT WRITTEN PERMISSION.

|  | ACAD REFERENCE NO. |       | 346-ENG-MASTER |           |
|--|--------------------|-------|----------------|-----------|
|  | DRAWN:             | J.LEE | DATE: AF       | PR. 22/09 |
|  | CHECKED:           |       | DATE:          |           |
|  | SCALE:             | N.T.S | SHEET          | OF 2      |
|  | DRAWING NUMBER     |       |                | ISSUE     |
|  | 346-ENG-MASTER     |       |                | 1         |