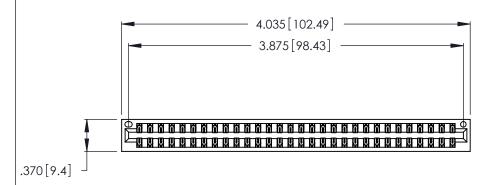

<u>Contact Dimensions:</u>
526-P.C. Tail .018 Sq. (0.46 Sq.) - Tail LG. =.350 (8.89)
.125 (3.18) Contact Spacing x .250 (6.35) Row Spacing

THIS IS A C.A.D. GENERATED DRAWING DO NOT MAKE MANUAL REVISIONS TO MASTER.

INSULATOR MATERIAL: THERMOPLASTIC POLYESTER, UL 94V-0 CONTACT MATERIAL; COPPER, NICKEL, TIN\_ALLOY CA-725

CONTACT PLATING: GOLD ON THE MATING AREA, TIN-LEAD ON THE CONTACT TAILS, NICKEL UNDERPLATE

346/396 SERIES CARD EDGE CONNECTOR PART NUMBER: 346-060-526-201

346/396 SERIES CARD EDGE CONNECTOR CONTACT CODE 555,556,558,559,560 DIMENSIONS

YOUR CONNECTION TO QUALITY & SERVICE

**EDAC INC** TORONTO, ONTARIO CANADA

THESE DRAWINGS AND SPECIFICATIONS ARE THE PROPERTY OF EDAC INC.,AND SHALL NOT BE REPRODUCED, OR COPIED OR USED AS THE BASIS FOR THE MANUFACTURE OR SALE OF APPARATUS WITHOUT WRITTEN PERMISSION.