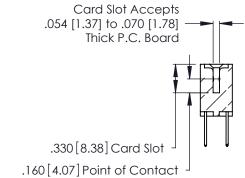

<u>Contact Dimensions:</u>
526-P.C. Tail .018 Sq. (0.46 Sq.) - Tail LG. =.350 (8.89)
.125 (3.18) Contact Spacing x .250 (6.35) Row Spacing

THIS IS A C.A.D. GENERATED DRAWING DO NOT MAKE MANUAL REVISIONS TO MASTER.

INSULATOR MATERIAL: THERMOPLASTIC POLYESTER, UL 94V-0 CONTACT MATERIAL; COPPER, NICKEL, TIN\_ALLOY CA-725

CONTACT PLATING: GOLD ON THE MATING AREA, TIN-LEAD ON THE CONTACT TAILS, NICKEL UNDERPLATE

346/396 SERIES CARD EDGE CONNECTOR PART NUMBER: 346-060-526-201

346/396 SERIES CARD EDGE CONNECTOR CONTACT CODE 555,556,558,559,560 DIMENSIONS

YOUR CONNECTION TO QUALITY & SERVICE

**EDAC INC** TORONTO, ONTARIO CANADA

THESE DRAWINGS AND SPECIFICATIONS ARE THE PROPERTY OF EDAC INC.,AND SHALL NOT BE REPRODUCED, OR COPIED OR USED AS THE BASIS FOR THE MANUFACTURE OR SALE OF APPARATUS WITHOUT WRITTEN PERMISSION.