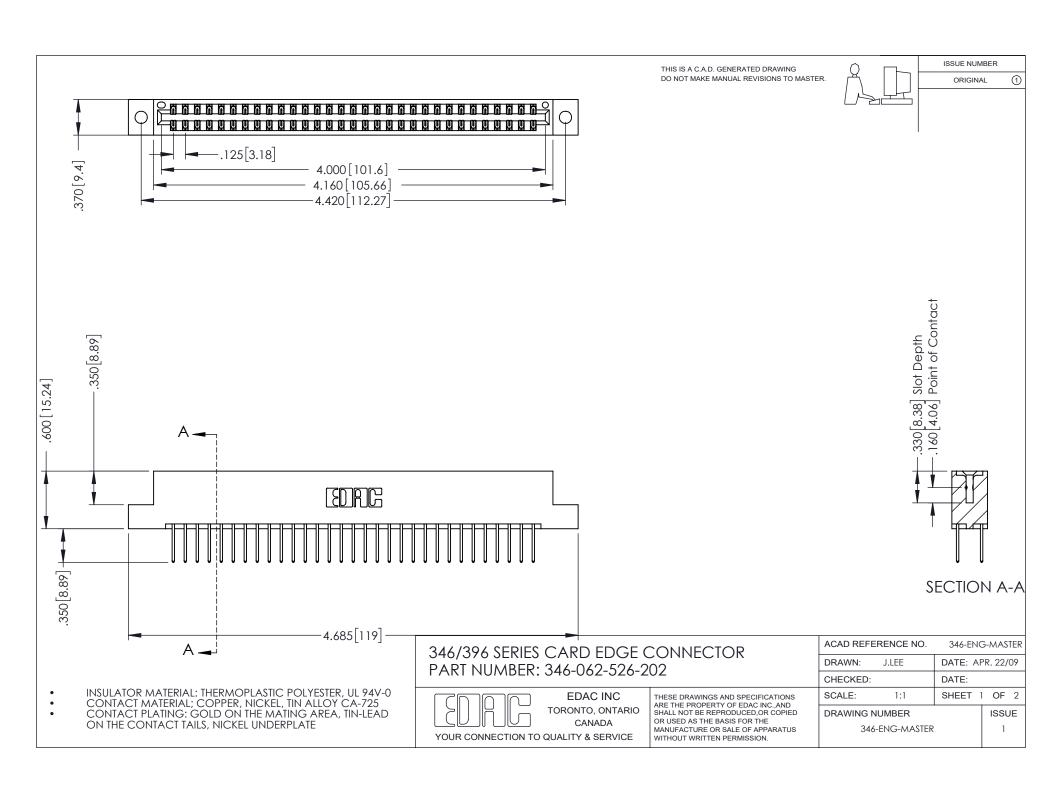

THIS IS A C.A.D. GENERATED DRAWING DO NOT MAKE MANUAL REVISIONS TO MASTER.

ORIGINAL 1

ISSUE NUMBER

**Contact Code 555** 

**Contact Code 556** 

INSULATOR MATERIAL: THERMOPLASTIC POLYESTER, UL 94V-0 CONTACT MATERIAL; COPPER, NICKEL, TIN ALLOY CA-725 CONTACT PLATING: GOLD ON THE MATING AREA, TIN-LEAD

ON THE CONTACT TAILS, NICKEL UNDERPLATE

## 346/396 SERIES CARD EDGE CONNECTOR CONTACT CODE 555,556,558,559,560 DIMENSIONS

YOUR CONNECTION TO QUALITY & SERVICE

**EDAC INC** TORONTO, ONTARIO CANADA

THESE DRAWINGS AND SPECIFICATIONS ARE THE PROPERTY OF EDAC INC.,AND SHALL NOT BE REPRODUCED, OR COPIED OR USED AS THE BASIS FOR THE MANUFACTURE OR SALE OF APPARATUS WITHOUT WRITTEN PERMISSION.