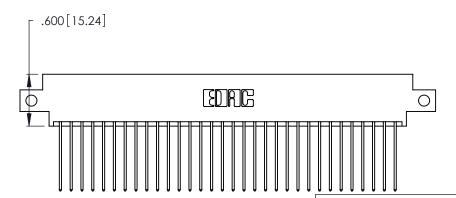

1

Card Slot Accepts .054 [1.37] to .070 [1.78] Thick P.C. Board .330 [8.38] Card Slot .160 [4.07] Point of Contact

- INSULATOR MATERIAL: THERMOPLASTIC POLYESTER, UL 94V-0 CONTACT MATERIAL; COPPER, NICKEL, TIN\_ALLOY CA-725
- CONTACT PLATING: GOLD ON THE MATING AREA, TIN-LEAD ON THE CONTACT TAILS, NICKEL UNDERPLATE

346/396 SERIES CARD EDGE CONNECTOR PART NUMBER: 346-064-541-812

**EDAC INC** TORONTO, ONTARIO CANADA

THESE DRAWINGS AND SPECIFICATIONS ARE THE PROPERTY OF EDAC INC.,AND SHALL NOT BE REPRODUCED, OR COPIED OR USED AS THE BASIS FOR THE MANUFACTURE OR SALE OF APPARATUS WITHOUT WRITTEN PERMISSION.