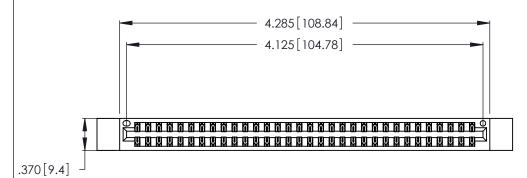

346/396 SERIES CARD EDGE CONNECTOR PART NUMBER: 346-064-541-812

**EDAC INC** TORONTO, ONTARIO CANADA

THESE DRAWINGS AND SPECIFICATIONS ARE THE PROPERTY OF EDAC INC.,AND SHALL NOT BE REPRODUCED, OR COPIED OR USED AS THE BASIS FOR THE MANUFACTURE OR SALE OF APPARATUS WITHOUT WRITTEN PERMISSION.

<u>Contact Dimensions:</u>
541-Wire Wrap .025 Sq. (0.64 Sq.) - Tail LG. =.750 (19.05)
.125 (3.18) Contact Spacing x .250 (6.35) Row Spacing

THIS IS A C.A.D. GENERATED DRAWING DO NOT MAKE MANUAL REVISIONS TO MASTER.