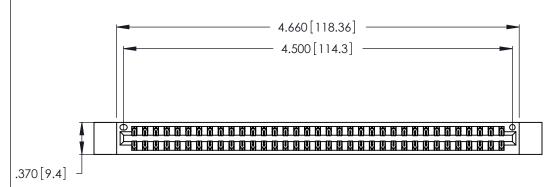

| 346/396 SERIES CARD EDGE CONNECTOR |
|------------------------------------|
| PART NUMBER: 346-070-521-812       |

**EDAC INC** TORONTO, ONTARIO CANADA

THESE DRAWINGS AND SPECIFICATIONS ARE THE PROPERTY OF EDAC INC., AND SHALL NOT BE REPRODUCED, OR COPIED OR USED AS THE BASIS FOR THE MANUFACTURE OR SALE OF APPARATUS WITHOUT WRITTEN PERMISSION.

<u>Contact Dimensions:</u>
521-P.C. Tail .025 Sq. (0.64 Sq.) - Tail LG. =.150 (3.81)
.125 (3.18) Contact Spacing x .250 (6.35) Row Spacing

THIS IS A C.A.D. GENERATED DRAWING DO NOT MAKE MANUAL REVISIONS TO MASTER.