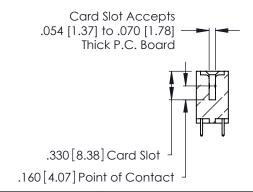

346/396 SERIES CARD EDGE CONNECTOR CONTACT CODE 555,556,558,559,560 DIMENSIONS

YOUR CONNECTION TO QUALITY & SERVICE

**EDAC INC** TORONTO, ONTARIO CANADA

THESE DRAWINGS AND SPECIFICATIONS ARE THE PROPERTY OF EDAC INC.,AND SHALL NOT BE REPRODUCED, OR COPIED OR USED AS THE BASIS FOR THE MANUFACTURE OR SALE OF APPARATUS WITHOUT WRITTEN PERMISSION.

**Contact Code 560** 

INSULATOR MATERIAL: THERMOPLASTIC POLYESTER, UL 94V-0 CONTACT MATERIAL; COPPER, NICKEL, TIN ALLOY CA-725 CONTACT PLATING: GOLD ON THE MATING AREA, TIN-LEAD

ON THE CONTACT TAILS, NICKEL UNDERPLATE