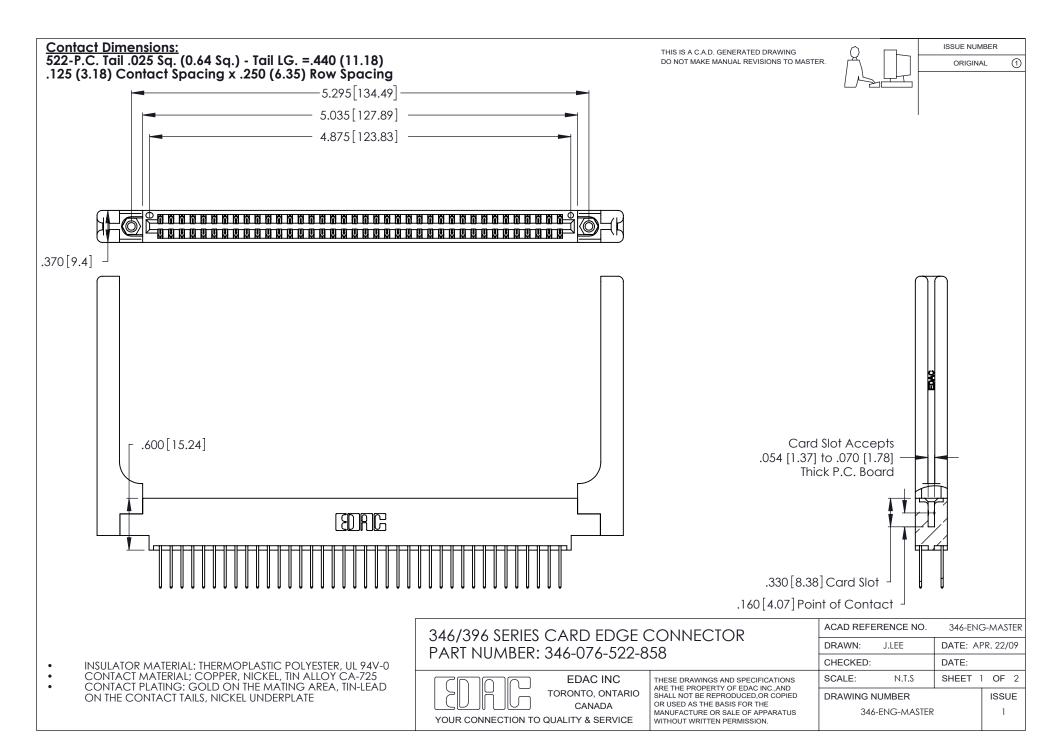

THIS IS A C.A.D. GENERATED DRAWING DO NOT MAKE MANUAL REVISIONS TO MASTER.

ISSUE NUMBER

ORIGINAL

1

**Contact Code 555** 

Contact Code 556

**Contact Code 558** 

**Contact Code 559** 

Contact Code 560

INSULATOR MATERIAL: THERMOPLASTIC POLYESTER, UL 94V-0 CONTACT MATERIAL; COPPER, NICKEL, TIN ALLOY CA-725 CONTACT PLATING: GOLD ON THE MATING AREA, TIN-LEAD

ON THE CONTACT TAILS, NICKEL UNDERPLATE

346/396 SERIES CARD EDGE CONNECTOR CONTACT CODE 555,556,558,559,560 DIMENSIONS

YOUR CONNECTION TO QUALITY & SERVICE

**EDAC INC** TORONTO, ONTARIO CANADA

THESE DRAWINGS AND SPECIFICATIONS ARE THE PROPERTY OF EDAC INC.,AND SHALL NOT BE REPRODUCED, OR COPIED OR USED AS THE BASIS FOR THE MANUFACTURE OR SALE OF APPARATUS WITHOUT WRITTEN PERMISSION.