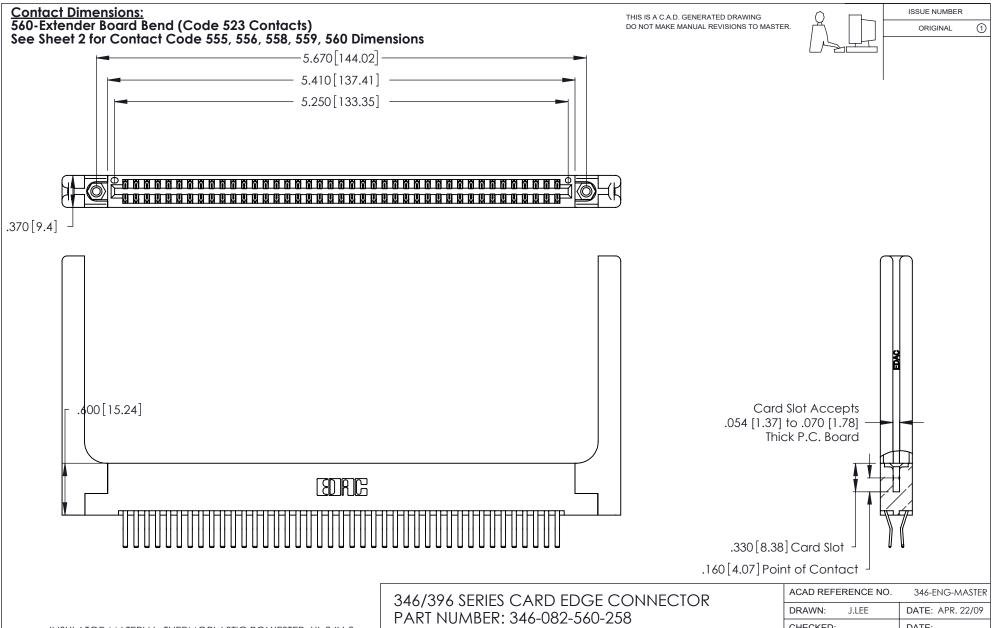

| ACAD REFERENCE NO. |            | 346-ENG-MASTER   |       |
|--------------------|------------|------------------|-------|
| DRAWN:             | J.LEE      | DATE: APR. 22/09 |       |
| CHECKED:           |            | DATE:            |       |
| SCALE:             | N.T.S      | SHEET            | OF 2  |
| DRAWING N          | UMBER      |                  | ISSUE |
| 346-               | ENG-MASTER |                  | 1     |
|                    |            |                  |       |