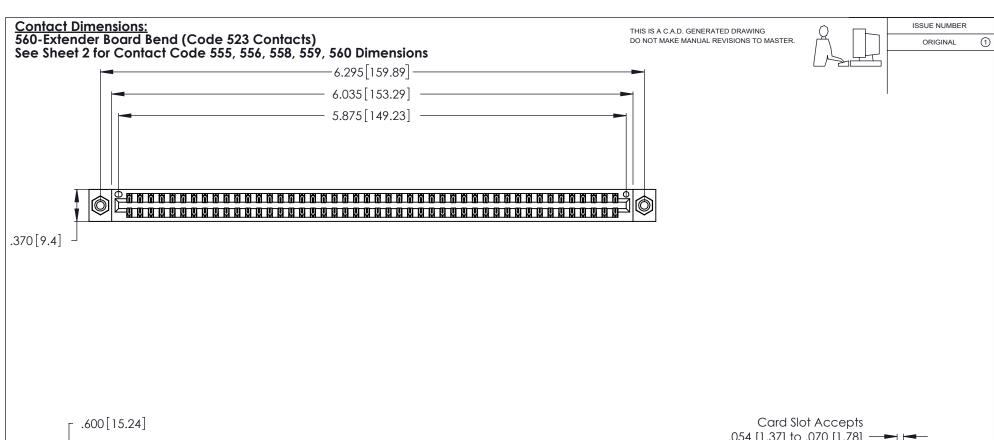

INSULATOR MATERIAL: THERMOPLASTIC POLYESTER, UL 94V-0 CONTACT MATERIAL; COPPER, NICKEL, TIN ALLOY CA-725

CONTACT PLATING: GOLD ON THE MATING AREA, TIN-LEAD ON THE CONTACT TAILS, NICKEL UNDERPLATE

346/396 SERIES CARD EDGE CONNECTOR PART NUMBER: 346-092-560-208