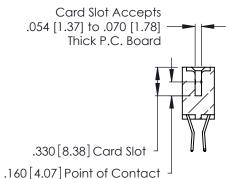

INSULATOR MATERIAL: THERMOPLASTIC POLYESTER, UL 94V-0 CONTACT MATERIAL; COPPER, NICKEL, TIN ALLOY CA-725

CONTACT PLATING: GOLD ON THE MATING AREA, TIN-LEAD ON THE CONTACT TAILS, NICKEL UNDERPLATE

346/396 SERIES CARD EDGE CONNECTOR PART NUMBER: 346-092-560-208