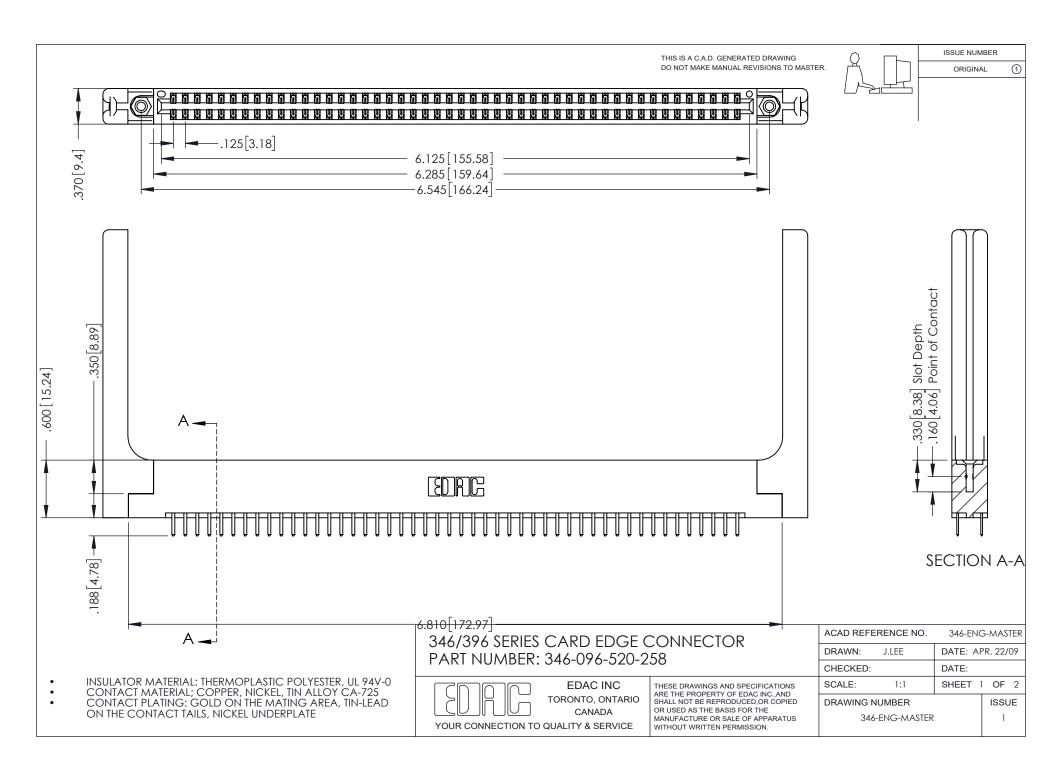

## **Contact Code 556**

INSULATOR MATERIAL: THERMOPLASTIC POLYESTER, UL 94V-0 CONTACT MATERIAL; COPPER, NICKEL, TIN ALLOY CA-725 CONTACT PLATING: GOLD ON THE MATING AREA, TIN-LEAD

ON THE CONTACT TAILS, NICKEL UNDERPLATE

## 346/396 SERIES CARD EDGE CONNECTOR CONTACT CODE 555,556,558,559,560 DIMENSIONS

YOUR CONNECTION TO QUALITY & SERVICE

**EDAC INC** TORONTO, ONTARIO CANADA

THESE DRAWINGS AND SPECIFICATIONS ARE THE PROPERTY OF EDAC INC.,AND SHALL NOT BE REPRODUCED, OR COPIED OR USED AS THE BASIS FOR THE MANUFACTURE OR SALE OF APPARATUS WITHOUT WRITTEN PERMISSION.