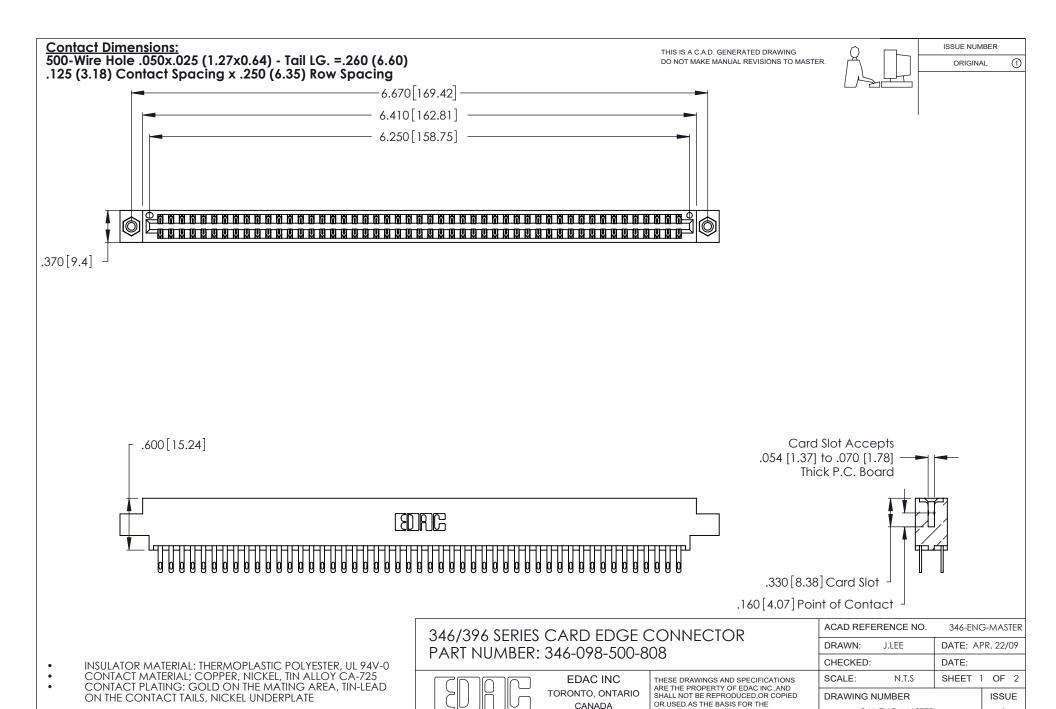

YOUR CONNECTION TO QUALITY & SERVICE

346-ENG-MASTER

MANUFACTURE OR SALE OF APPARATUS

WITHOUT WRITTEN PERMISSION.

THIS IS A C.A.D. GENERATED DRAWING DO NOT MAKE MANUAL REVISIONS TO MASTER.

ISSUE NUMBER

ORIGINAL

1

**Contact Code 555** 

Contact Code 556

**Contact Code 558** 

**Contact Code 559** 

**Contact Code 560** 

INSULATOR MATERIAL: THERMOPLASTIC POLYESTER, UL 94V-0 CONTACT MATERIAL; COPPER, NICKEL, TIN ALLOY CA-725 CONTACT PLATING: GOLD ON THE MATING AREA, TIN-LEAD

ON THE CONTACT TAILS, NICKEL UNDERPLATE

346/396 SERIES CARD EDGE CONNECTOR CONTACT CODE 555,556,558,559,560 DIMENSIONS

YOUR CONNECTION TO QUALITY & SERVICE

**EDAC INC** TORONTO, ONTARIO CANADA

THESE DRAWINGS AND SPECIFICATIONS ARE THE PROPERTY OF EDAC INC.,AND SHALL NOT BE REPRODUCED, OR COPIED OR USED AS THE BASIS FOR THE MANUFACTURE OR SALE OF APPARATUS WITHOUT WRITTEN PERMISSION.

|  | ACAD REFERENCE NO. | 346-ENG-MASTER   |
|--|--------------------|------------------|
|  | DRAWN: J.LEE       | DATE: APR. 22/09 |
|  | CHECKED:           | DATE:            |
|  | SCALE: 1:1         | SHEET 2 OF 2     |
|  | DRAWING NUMBER     | ISSUE            |
|  | 346-ENG-MASTER     | 1                |