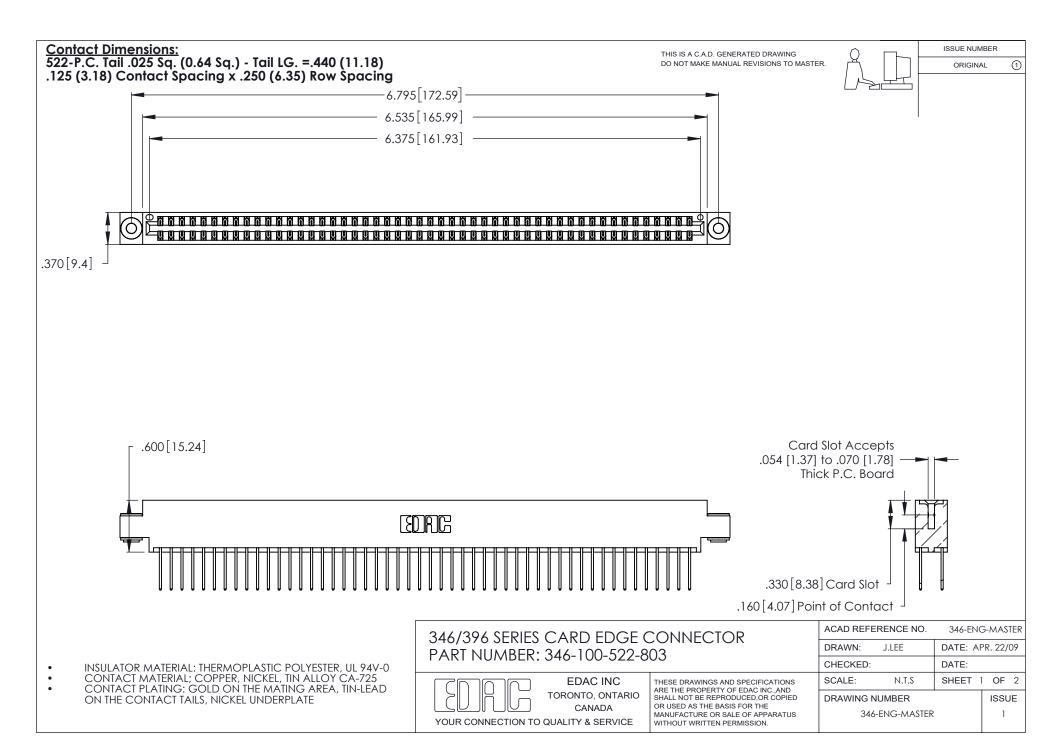

THIS IS A C.A.D. GENERATED DRAWING DO NOT MAKE MANUAL REVISIONS TO MASTER.

ISSUE NUMBER

ORIGINAL

1

**Contact Code 555** 

Contact Code 556

**Contact Code 558** 

**Contact Code 559** 

Contact Code 560

INSULATOR MATERIAL: THERMOPLASTIC POLYESTER, UL 94V-0 CONTACT MATERIAL; COPPER, NICKEL, TIN ALLOY CA-725 CONTACT PLATING: GOLD ON THE MATING AREA, TIN-LEAD

ON THE CONTACT TAILS, NICKEL UNDERPLATE

346/396 SERIES CARD EDGE CONNECTOR CONTACT CODE 555,556,558,559,560 DIMENSIONS

YOUR CONNECTION TO QUALITY & SERVICE

**EDAC INC** TORONTO, ONTARIO CANADA

THESE DRAWINGS AND SPECIFICATIONS ARE THE PROPERTY OF EDAC INC.,AND SHALL NOT BE REPRODUCED, OR COPIED OR USED AS THE BASIS FOR THE MANUFACTURE OR SALE OF APPARATUS WITHOUT WRITTEN PERMISSION.