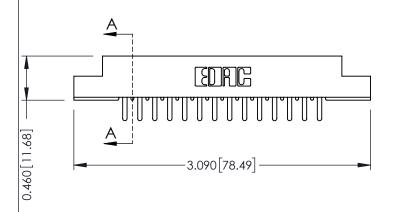

**Mounting Option** 

**Contact Detail** 

04-.156 (3.96) Dia. Mounting Holes

520-P.C. Tail .046x.013(1.17x0.33) - Tail LG.=.213(5.41) .156 [3.96] Contact Spacing x .140 [3.56] Row Spacing

**See Accompanying Page for: Mounting Options** 