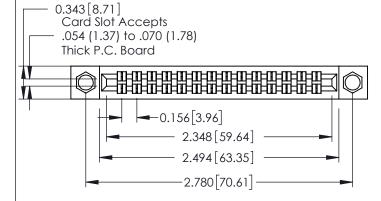

**Mounting Option** 

**Contact Detail** 

04-.156 (3.96) Dia. Mounting Holes

520-P.C. Tail .046x.013(1.17x0.33) - Tail LG.=.213(5.41) .156 [3.96] Contact Spacing x .140 [3.56] Row Spacing





**See Accompanying Page for: Mounting Options** 

| 305 / 315 / 355 Card Edge Connector |
|-------------------------------------|
| Part Number: 355-028-520-204        |

YOUR CONNECTION TO QUALITY & SERVICE

| ACAD REFERENCE NO. 305 ENG MASTER |                   |
|-----------------------------------|-------------------|
| DRAWN: J.LEE                      | DATE: SEPT. 21/09 |
| CHECKED:                          | DATE:             |
| SCALE: NTS                        | SHEET 1 OF 2      |
| DRAWING NUMBER                    | ISSUE             |
| 305 Assembly                      | 1                 |

0.090[2.29] Point of Contact

0.295[7.49] Card Slot