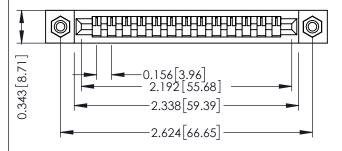

**Mounting Option** #4-40 Unified Threaded Inserts **Contact Detail** 

Wire Wrap .046x.013(1.17x0.33) - Tail LG=.708(17.98) .156 [3.96] Contact Spacing x .200 [5.08] Row Spacing

## SECTION A-A

.175 [4.45] Point of Contact (FROM BTM OF SLOT)

Card Slot Accepts .054 [1.37] to .070 [1.78] Thick P.C. Board

| 307 / 357 Card Edge Connector |
|-------------------------------|
| Part Number: 357-013-545-108  |