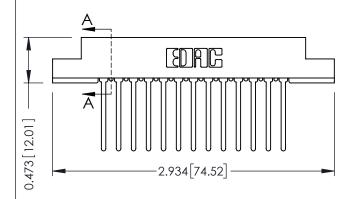

## SECTION A-A

.175 [4.45] Point of Contact (FROM BTM OF SLOT)

Card Slot Accepts .054 [1.37] to .070 [1.78] Thick P.C. Board

| 307 / 357 Card Edge Connector |
|-------------------------------|
| Part Number: 357-013-545-108  |