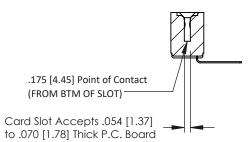

**Mounting Option** .156 (3.96) Dia. Mounting Holes **Contact Detail** 

90 Degree Bend (Code 541 Contacts)

.156 [3.96] Contact Spacing x .200 [5.08] Row Spacing

## **See Accompanying Pages for:**

- **Contact Bend Details**
- **Mounting Options**

SECTION A-A

| 307 / 357 Card Edge Connector |
|-------------------------------|
| Part Number: 357-016-557-104  |

YOUR CONNECTION TO QUALITY & SERVICE