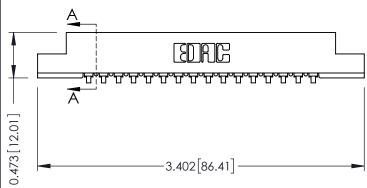

## **See Accompanying Pages for:**

- **Contact Bend Details**
- **Mounting Options**

SECTION A-A

| 307 / 357 Card Edge Connector |
|-------------------------------|
| Part Number: 357-016-557-104  |

YOUR CONNECTION TO QUALITY & SERVICE

| ACAD REFERENCE NO | . 307 ENG MASTER |
|-------------------|------------------|
| DRAWN: J.LEE      | DATE: AUG. 11/09 |
| CHECKED:          | DATE:            |
| SCALE: NTS        | SHEET 1 OF 3     |
| DRAWING NUMBER    | ISSUE            |