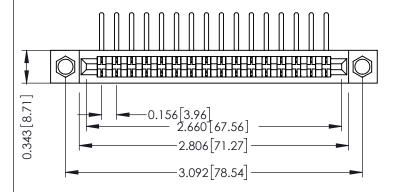

**Mounting Option** .156 (3.96) Dia. Mounting Holes **Contact Detail** 

90 Degree Bend (Code 541 Contacts)

.156 [3.96] Contact Spacing x .200 [5.08] Row Spacing

## **See Accompanying Pages for:**

- **Contact Bend Details**
- **Mounting Options**

SECTION A-A

| 307 / 357 Card Edge Connector |
|-------------------------------|
| Part Number: 357-016-557-104  |

YOUR CONNECTION TO QUALITY & SERVICE

| ACAD REFERENCE NO | . 307 ENG MASTER |
|-------------------|------------------|
| DRAWN: J.LEE      | DATE: AUG. 11/09 |
| CHECKED:          | DATE:            |
| SCALE: NTS        | SHEET 1 OF 3     |
| DRAWING NUMBER    | ISSUE            |