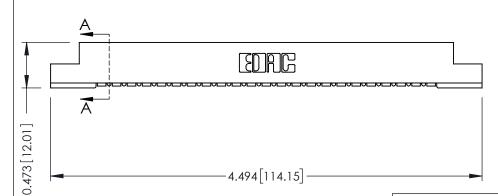

## **SECTION A-A**

.175 [4.45] Point of Contact (FROM BTM OF SLOT) Card Slot Accepts .054 [1.37] to .070 [1.78] Thick P.C. Board

**See Accompanying Pages for:** 

- **Contact Bend Details**
- **Mounting Options**