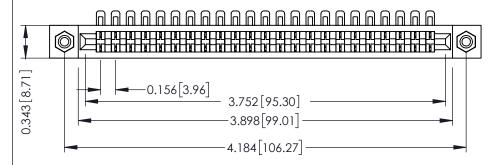

**Mounting Option** #4-40 Unified Threaded Inserts **Contact Detail** 

90 Degree Bend (Code 401 Contacts)

.156 [3.96] Contact Spacing x .200 [5.08] Row Spacing

THIS IS A C.A.D. GENERATED DRAWING DO NOT MAKE MANUAL REVISIONS TO MASTER.

## **SECTION A-A**

.175 [4.45] Point of Contact (FROM BTM OF SLOT) Card Slot Accepts .054 [1.37] to .070 [1.78] Thick P.C. Board

**See Accompanying Pages for:** 

- **Contact Bend Details**
- **Mounting Options**