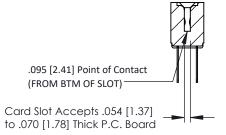

**Mounting Option** M3-0.5 Metric Threaded Inserts **Contact Detail** 

PC Tail .046x.013(1.17x0.33) - Tail LG=.358(9.09) .156 [3.96] Contact Spacing x .200 [5.08] Row Spacing





## **See Accompanying Pages for:**

- **Contact Bend Details**
- **Mounting Options**

SECTION A-A



| 307 / 357 Card Edge Connector<br>Part Number: 357-024-522-207 |                                                                                                                                                                                                 | ACAD REFERENCE NO. 307 ENG MASTER |             |                  |        |
|---------------------------------------------------------------|-------------------------------------------------------------------------------------------------------------------------------------------------------------------------------------------------|-----------------------------------|-------------|------------------|--------|
|                                                               |