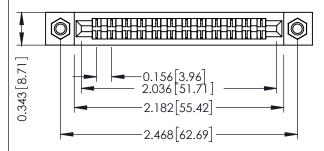

**Mounting Option** M3-0.5 Metric Threaded Inserts **Contact Detail** 

PC Tail .046x.013(1.17x0.33) - Tail LG=.358(9.09) .156 [3.96] Contact Spacing x .200 [5.08] Row Spacing