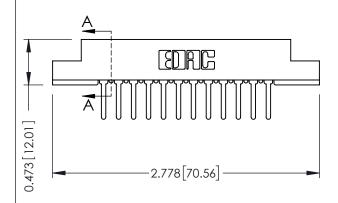

## **See Accompanying Pages for:**

- **Contact Bend Details**
- **Mounting Options**

SECTION A-A

| 307 / 357 Card Edge Connector<br>Part Number: 357-024-522-207 |                                                                                                                                                                                                 | ACAD REFERENCE NO. 307 ENG MASTER |             |                  |        |
|---------------------------------------------------------------|-------------------------------------------------------------------------------------------------------------------------------------------------------------------------------------------------|-----------------------------------|-------------|------------------|--------|
|                                                               |                                                                                                                                                                                                 | DRAWN:                            | J.LEE       | DATE: AUG. 11/09 |        |
|                                                               |                                                                                                                                                                                                 | CHECKED:                          |             | DATE:            |        |
| TORONTO, ONTARIO CANADA                                       | THESE DRAWINGS AND SPECIFICATIONS ARE THE PROPERTY OF EDAC INC.,AND SHALL NOT BE REPRODUCED,OR COPIED OR USED AS THE BASIS FOR THE MANUFACTURE OR SALE OF APPARATUS WITHOUT WRITTEN PERMISSION. | SCALE:                            | NTS         | SHEET            | 1 OF 3 |
|                                                               |                                                                                                                                                                                                 | DRAWING                           | NUMBER      |                  | ISSUE  |
|                                                               |                                                                                                                                                                                                 | 3                                 | 07 Assembly |                  | 1      |