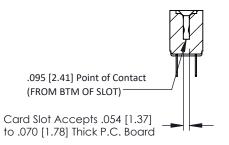

**Mounting Option** No Mounting Lugs **Contact Detail** 

PC Tail .023x.013(0.58x0.33) - Tail LG=.213(5.41) .156 [3.96] Contact Spacing x .200 [5.08] Row Spacing