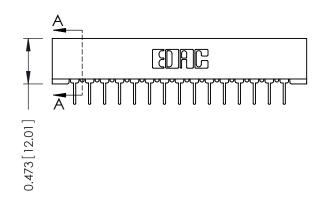

## SECTION A-A

|  | 307 / 357 Card Edge Connector<br>Part Number: 357-030-424-201 |          |                           |
|--|---------------------------------------------------------------|----------|---------------------------|
|  |                                                               |          |                           |
|  |                                                               | EDAC INC | THESE DRAWINGS AND SPECIF |