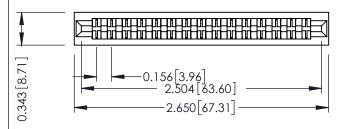

**Mounting Option** No Mounting Lugs **Contact Detail** 

PC Tail .023x.013(0.58x0.33) - Tail LG=.213(5.41) .156 [3.96] Contact Spacing x .200 [5.08] Row Spacing