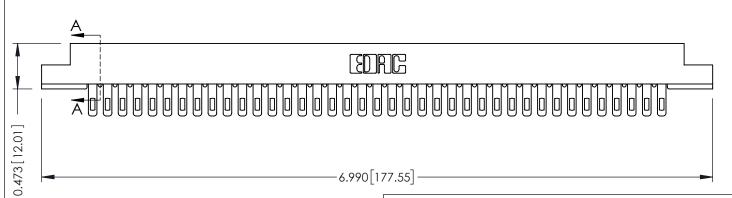

ORIGINAL

**SECTION A-A** 

**See Accompanying Pages for:** 

- **Contact Bend Details**
- **Mounting Options**

307 / 357 Card Edge Connector Part Number: 357-039-405-108

**EDAC INC** TORONTO, ONTARIO CANADA

THESE DRAWINGS AND SPECIFICATIONS ARE THE PROPERTY OF EDAC INC., AND SHALL NOT BE REPRODUCED, OR COPIED OR USED AS THE BASIS FOR THE MANUFACTURE OR SALE OF APPARATUS WITHOUT WRITTEN PERMISSION.