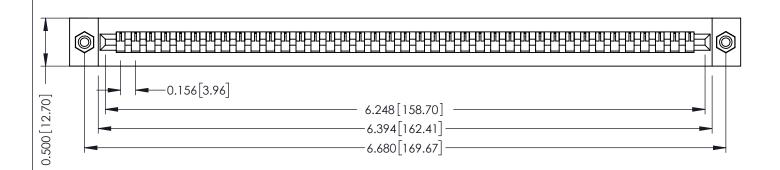

**Mounting Option** #4-40 Unified Threaded Inserts **Contact Detail** 

Wire Hole .087x.013(2.21x0.33) - Tail LG=.282(7.16) .156 [3.96] Contact Spacing x .200 [5.08] Row Spacing

THIS IS A C.A.D. GENERATED DRAWING DO NOT MAKE MANUAL REVISIONS TO MASTER.