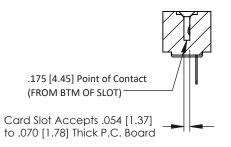

**Mounting Option** #4-40 Unified Threaded Inserts **Contact Detail** 

Wire Hole .087x.013(2.21x0.33) - Tail LG=.282(7.16) .156 [3.96] Contact Spacing x .200 [5.08] Row Spacing

THIS IS A C.A.D. GENERATED DRAWING DO NOT MAKE MANUAL REVISIONS TO MASTER.