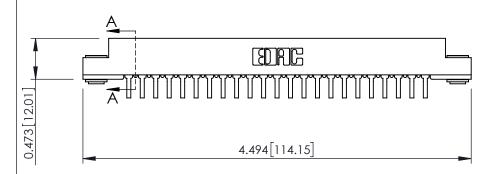

**SECTION A-A** 

.095 [2.41] Point of Contact (FROM BTM OF SLOT) Card Slot Accepts .054 [1.37] to .070 [1.78] Thick P.C. Board

**See Accompanying Pages for:** 

- **Contact Bend Details**
- **Mounting Options**