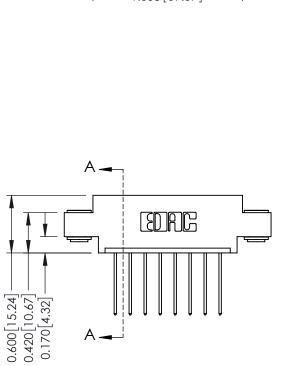

**Mounting Option** 

03-.116 (2.95) I.D. Floating Eyelets

ISSUE NUMBER

ORIGINAL

**See Accompanying Pages for:** 

- **Contact Bend Details**
- **Mounting Options**

337 / 387 Series Card Edge Connector Part Number: 387-008-542-603

**EDAC INC** TORONTO, ONTARIO CANADA