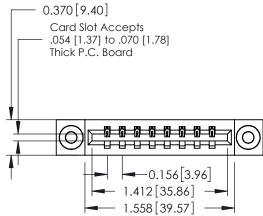

ISSUE NUMBER

ORIGINAL

**See Accompanying Pages for:** 

- **Contact Bend Details**
- **Mounting Options**

337 / 387 Series Card Edge Connector Part Number: 387-008-542-603

**EDAC INC** TORONTO, ONTARIO CANADA