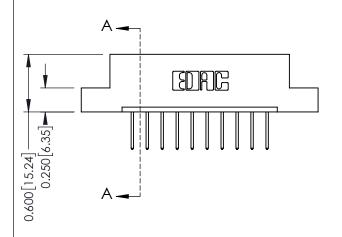

## **Mounting Option** 07-M3-0.5 Metric Threaded Inserts - 0.370[9.40] Card Slot Accepts .054 [1.37] to .070 [1.78] Thick P.C. Board -0.156[3.96] 1.724 [43.79]

1.870 [47.50]

**Contact Detail** 

523-P.C. Tail .025 Sq.(0.64 Sq.) - Tail LG=.390(9.91) .156 [3.96] Contact Spacing x .200 [5.08] Row Spacing

THIS IS A C.A.D. GENERATED DRAWING DO NOT MAKE MANUAL REVISIONS TO MASTER.

ISSUE NUMBER

ORIGINAL

**See Accompanying Pages for:** 

- **Contact Bend Details**
- **Mounting Options**

| 337 / 387 Series Card Edge Connector |
|--------------------------------------|
| Part Number: 387-010-523-107         |