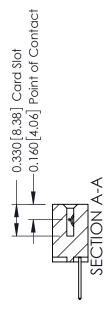

## **Mounting Option** 07-M3-0.5 Metric Threaded Inserts - 0.370[9.40] Card Slot Accepts .054 [1.37] to .070 [1.78] Thick P.C. Board -0.156[3.96] 1.724 [43.79]

1.870 [47.50]

**Contact Detail** 

523-P.C. Tail .025 Sq.(0.64 Sq.) - Tail LG=.390(9.91) .156 [3.96] Contact Spacing x .200 [5.08] Row Spacing