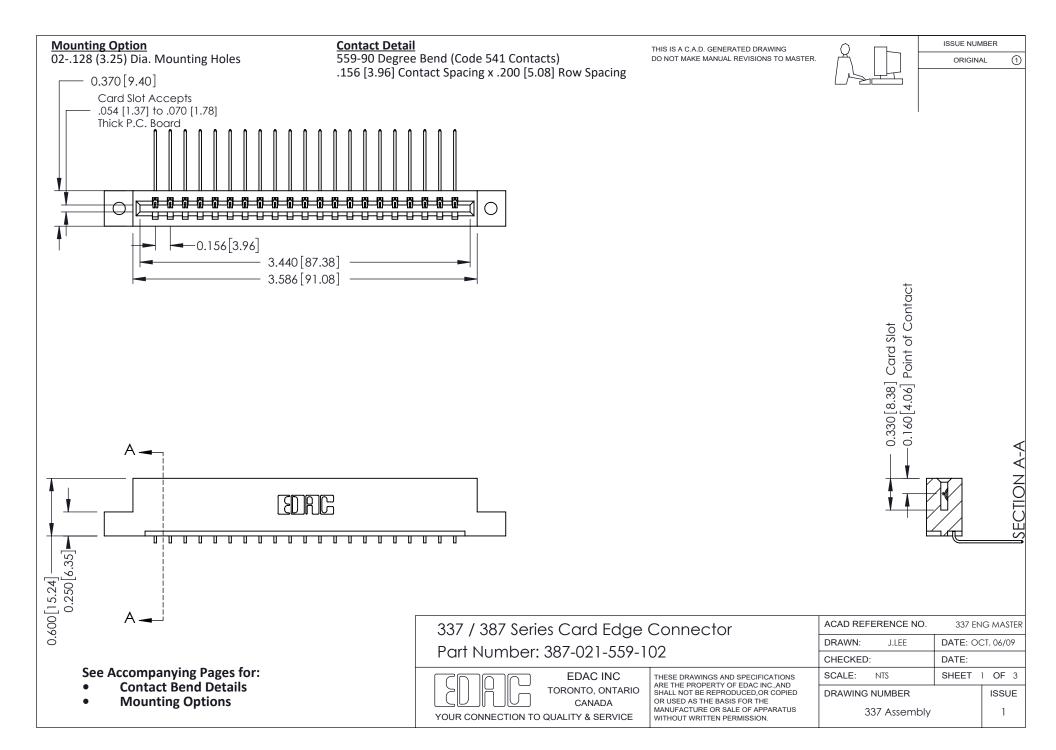

ISSUE NUMBER

ORIGINAL

1



| 337 / 387 Series Card Edge Connector<br>Contact Bend Detail           |                                                                                                                                                                                                  | ACAD REFERENCE NO. 337 E |                  | G MASTER      |
|-----------------------------------------------------------------------|--------------------------------------------------------------------------------------------------------------------------------------------------------------------------------------------------|--------------------------|------------------|---------------|
|                                                                       |