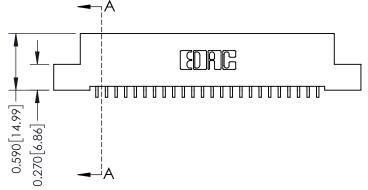

## **See Accompanying Pages for:**

- **Contact Bend Details**
- **Mounting Options**

342 / 392 Card Edge Connector Part Number: 392-024-559-104

YOUR CONNECTION TO QUALITY & SERVICE

342 ENG MASTER J.LEE DATE: OCT. 06/09 SHEET 1 OF 3

THIS IS A C.A.D. GENERATED DRAWING DO NOT MAKE MANUAL REVISIONS TO MASTER

ISSUE NUMBER

ORIGINAL

1

| 342 / 392 Card Edge Connector<br>Mounting Options |                                                                                                                                                                                               | ACAD REFERENCE NO. 342 ENG MASTER |                         |        |  |  |
|---------------------------------------------------|-----------------------------------------------------------------------------------------------------------------------------------------------------------------------------------------------|-----------------------------------|-------------------------|--------|--|--|
|                                                   |                                                                                                                                                                                               | DRAWN: J.LEE                      | DATE: <b>OCT. 06/09</b> |        |  |  |
|                                                   |                                                                                                                                                                                               | CHECKED:                          | DATE:                   |        |  |  |
| TORONTO, ONTARIO                                  | THESE DRAWINGS AND SPECIFICATIONS ARE THE PROPERTY OF EDAC INCAND SHALL NOT BE REPRODUCED,OR COPIED OR USED AS THE BASIS FOR THE MANUFACTURE OR SALE OF APPARATUS WITHOUT WRITTEN PERMISSION. | SCALE: NTS                        | SHEET :                 | 3 OF 3 |  |  |
|                                                   |                                                                                                                                                                                               | DRAWING NUMBER                    | •                       | ISSUE  |  |  |
| YOUR CONNECTION TO QUALITY & SERVICE              |                                                                                                                                                                                               | 342 Assembly                      |                         | 1      |  |  |