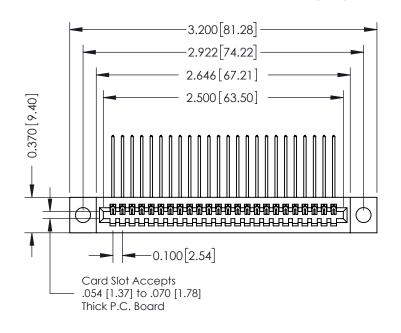

## **See Accompanying Pages for:**

- **Contact Bend Details**
- **Mounting Options**

342 / 392 Card Edge Connector Part Number: 392-024-559-104

YOUR CONNECTION TO QUALITY & SERVICE

342 ENG MASTER J.LEE DATE: OCT. 06/09 SHEET 1 OF 3

342 Assembly

THIS IS A C.A.D. GENERATED DRAWING DO NOT MAKE MANUAL REVISIONS TO MASTER. ISSUE NUMBER

ORIGINAL

1

| 342 / 392 Series Card Edge Connector<br>Contact Bend Detail |                                                                                                                                                                                                  | ACAD REFERENCE NO. 342 ENG MASTER |             |                  |        |
|-------------------------------------------------------------|--------------------------------------------------------------------------------------------------------------------------------------------------------------------------------------------------|-----------------------------------|-------------|------------------|--------|
|                                                             |                                                                                                                                                                                                  | DRAWN:                            | J.LEE       | DATE: OCT. 06/09 |        |
|                                                             |                                                                                                                                                                                                  | CHECKED:                          |             | DATE:            |        |
| TORONTO, ONTARIO                                            | THESE DRAWINGS AND SPECIFICATIONS ARE THE PROPERTY OF EDAC INC. AND SHALL NOT BE REPRODUCED, OR COPIED OR USED AS THE BASIS FOR THE MANUFACTURE OR SALE OF APPARATUS WITHOUT WRITTEN PERMISSION. | SCALE:                            | NTS         | SHEET :          | 2 OF 3 |
|                                                             |                                                                                                                                                                                                  | DRAWING                           | NUMBER      |                  | ISSUE  |
| YOUR CONNECTION TO QUALITY & SERVICE                        |                                                                                                                                                                                                  | 3                                 | 42 Assembly |                  | 1      |