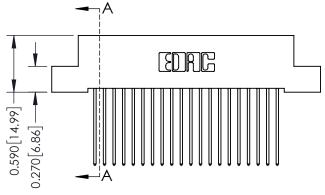

|   | <i>57</i>                                                         | CHECKED:       | l |
|---|-------------------------------------------------------------------|----------------|---|
|   | THESE DRAWINGS AND SPECIFICATIONS ARE THE PROPERTY OF EDAC INCAND | SCALE: NTS     |   |
|   | SHALL NOT BE REPRODUCED, OR COPIED OR USED AS THE BASIS FOR THE   | DRAWING NUMBER |   |
| - | MANUFACTURE OR SALE OF APPARATUS WITHOUT WRITTEN PERMISSION.      | 342 Assembly   |   |