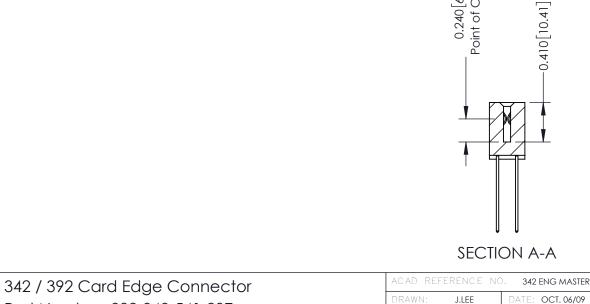

THIS IS A C.A.D. GENERATED DRAWING DO NOT MAKE MANUAL REVISIONS TO MASTER. ISSUE NUMBER

ORIGINAL

1

| 342 / 392 Series Card Edge Connector<br>Contact Bend Detail |                                                                                                                                                          | ACAD REFERENCE NO. 342 ENG MASTER |             |                  |        |
|-------------------------------------------------------------|----------------------------------------------------------------------------------------------------------------------------------------------------------|-----------------------------------|-------------|------------------|--------|
|                                                             |                                                                                                                                                          | DRAWN:                            | J.LEE       | DATE: OCT. 06/09 |        |
|                                                             |                                                                                                                                                          | CHECKED:                          |             | DATE:            |        |
| EDAC INC                                                    | ONTO, ONTARIO  CANADA  ARE THE PROPERTY OF EDAC INC.,AND SHALL NOT BE REPRODUCED,OR COPIED OR USED AS THE BASIS FOR THE MANUFACTURE OR SALE OF APPARATUS | SCALE:                            | NTS         | SHEET :          | 2 OF 3 |
| TORONTO, ONTARIO                                            |                                                                                                                                                          | DRAWING                           | NUMBER      |                  | ISSUE  |
| YOUR CONNECTION TO QUALITY & SERVICE                        |                                                                                                                                                          | 3                                 | 42 Assembly |                  | 1      |