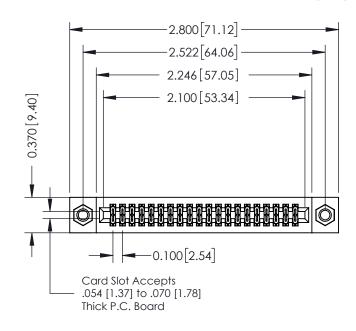

## **See Accompanying Pages for:**

- Contact Bend Details
- Mounting Options

| Part Number:      | 392-040-541-20    | 07                      |
|-------------------|-------------------|-------------------------|
|                   | CANADA            | THE<br>ARE<br>SHA<br>OR |
| OUR CONNECTION TO | QUALITY & SERVICE | WITH                    |

|   | <i>57</i>                                                         | CHECKED:       | l |
|---|-------------------------------------------------------------------|----------------|---|
|   | THESE DRAWINGS AND SPECIFICATIONS ARE THE PROPERTY OF EDAC INCAND | SCALE: NTS     |   |
|   | SHALL NOT BE REPRODUCED, OR COPIED OR USED AS THE BASIS FOR THE   | DRAWING NUMBER |   |
| - | MANUFACTURE OR SALE OF APPARATUS WITHOUT WRITTEN PERMISSION.      | 342 Assembly   |   |