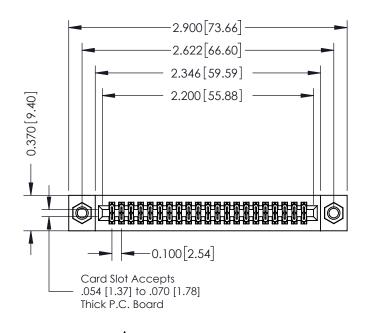

## **Contact Detail**

520-P.C. Tail .030x.018(0.76x0.46) - Tail LG=.185(4.70) .100 [2.54] Contact Spacing x .200 [5.08] Row Spacing

## **See Accompanying Pages for:**

- **Contact Bend Details**
- **Mounting Options**

342 / 392 Card Edge Connector Part Number: 392-042-520-207

YOUR CONNECTION TO QUALITY & SERVICE

342 ENG MASTER J.LEE DATE: OCT. 06/09 SHEET 1 OF 3