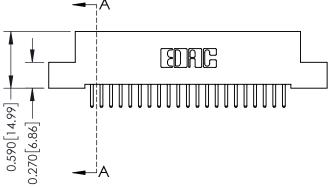

## \_\_\_\_0.240[6.10] Point of Contact 0.410[10.41] SECTION A-A

## **See Accompanying Pages for:**

- **Contact Bend Details**
- **Mounting Options**

342 / 392 Card Edge Connector Part Number: 392-042-520-207

YOUR CONNECTION TO QUALITY & SERVICE

342 ENG MASTER J.LEE DATE: OCT. 06/09 SHEET 1 OF 3