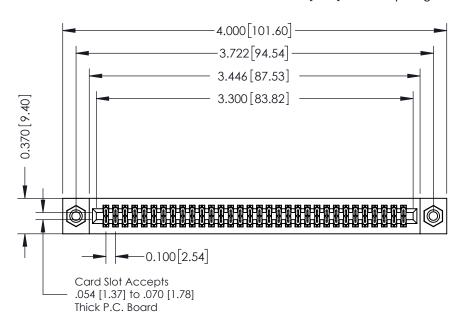

- **Contact Bend Details**
- **Mounting Options**

342 / 392 Card Edge Connector Part Number: 392-064-556-208

YOUR CONNECTION TO QUALITY & SERVICE

342 ENG MASTER J.LEE DATE: OCT. 06/09 SHEET 1 OF 3

342 Assembly

THIS IS A C.A.D. GENERATED DRAWING DO NOT MAKE MANUAL REVISIONS TO MASTER. ISSUE NUMBER

ORIGINAL

1

| 342 / 392 Series Card Edge Connector<br>Contact Bend Detail |                                                                                                                                                                                                  | ACAD REFERENCE NO. 342 ENG MASTER |             |                  |        |
|-------------------------------------------------------------|--------------------------------------------------------------------------------------------------------------------------------------------------------------------------------------------------|-----------------------------------|-------------|------------------|--------|
|                                                             |                                                                                                                                                                                                  | DRAWN:                            | J.LEE       | DATE: OCT. 06/09 |        |
|                                                             |                                                                                                                                                                                                  | CHECKED:                          |             | DATE:            |        |
| TORONTO, ONTARIO                                            | THESE DRAWINGS AND SPECIFICATIONS ARE THE PROPERTY OF EDAC INC. AND SHALL NOT BE REPRODUCED, OR COPIED OR USED AS THE BASIS FOR THE MANUFACTURE OR SALE OF APPARATUS WITHOUT WRITTEN PERMISSION. | SCALE:                            | NTS         | SHEET :          | 2 OF 3 |
|                                                             |                                                                                                                                                                                                  | DRAWING                           | NUMBER      |                  | ISSUE  |
| YOUR CONNECTION TO QUALITY & SERVICE                        |                                                                                                                                                                                                  | 3                                 | 42 Assembly |                  | 1      |