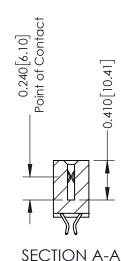

**Mounting Option** 08-#4-40 Unified Threaded Inserts **Contact Detail** 

556-Extender Board Bend (Code 520 Contacts) .100 [2.54] Contact Spacing x .200 [5.08] Row Spacing

**See Accompanying Pages for:** 

- **Contact Bend Details**
- **Mounting Options**

342 / 392 Card Edge Connector Part Number: 392-064-556-208

YOUR CONNECTION TO QUALITY & SERVICE

342 ENG MASTER J.LEE DATE: OCT. 06/09 SHEET 1 OF 3

342 Assembly