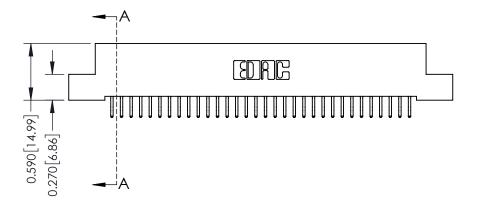

**Mounting Option** 08-#4-40 Unified Threaded Inserts **Contact Detail** 

556-Extender Board Bend (Code 520 Contacts) .100 [2.54] Contact Spacing x .200 [5.08] Row Spacing

**See Accompanying Pages for:** 

- **Contact Bend Details**
- **Mounting Options**

342 / 392 Card Edge Connector Part Number: 392-064-556-208

YOUR CONNECTION TO QUALITY & SERVICE

342 ENG MASTER J.LEE DATE: OCT. 06/09 SHEET 1 OF 3

342 Assembly