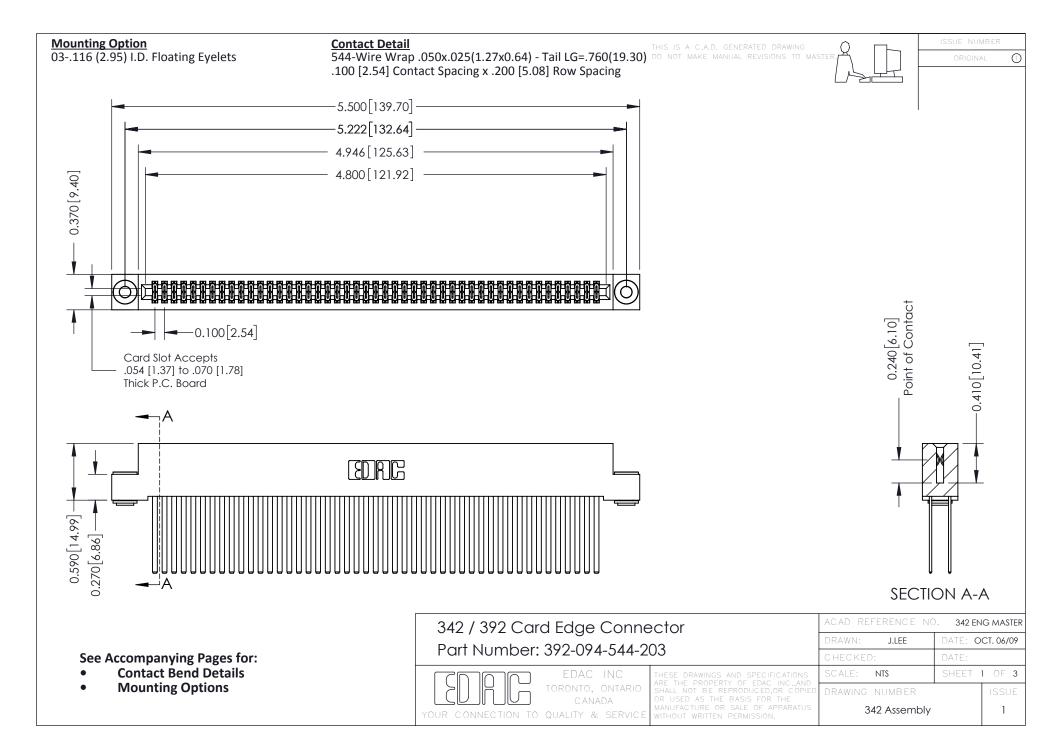

THIS IS A C.A.D. GENERATED DRAWING DO NOT MAKE MANUAL REVISIONS TO MASTER. ISSUE NUMBER

ORIGINAL

1



| 342 / 392 Series Card Edge Connector<br>Contact Bend Detail |                                                                                                                                                                                                  | ACAD REFERENCE NO. 342 ENG MASTER |             |                  |        |
|-------------------------------------------------------------|--------------------------------------------------------------------------------------------------------------------------------------------------------------------------------------------------|-----------------------------------|-------------|------------------|--------|
|