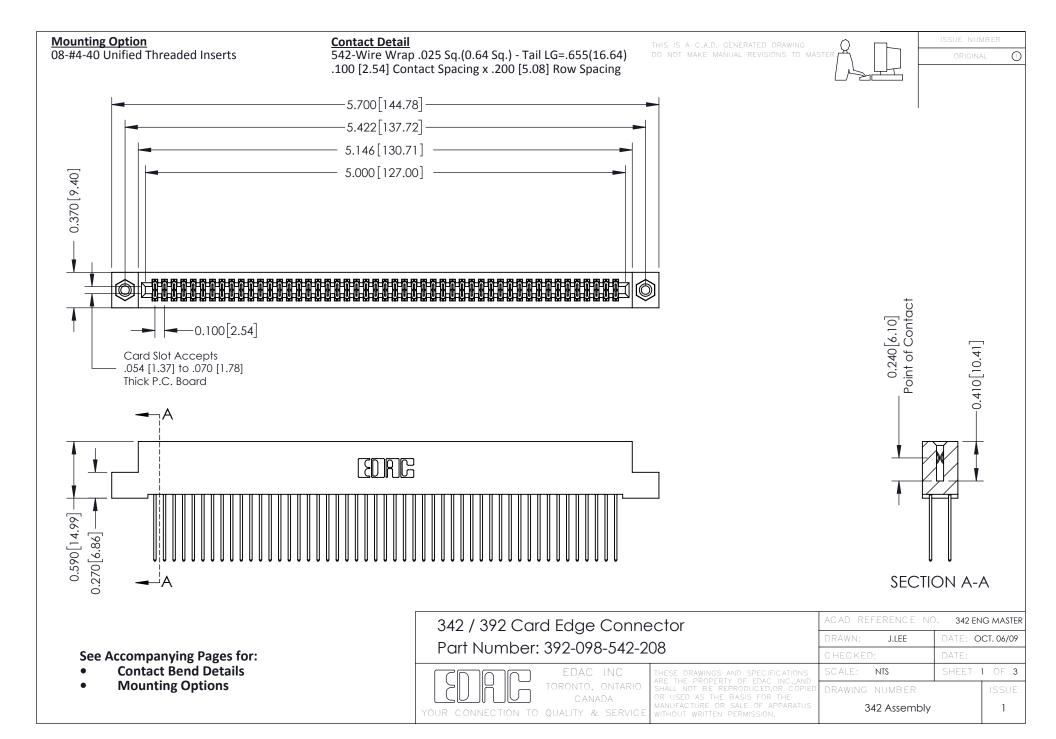

THIS IS A C.A.D. GENERATED DRAWING DO NOT MAKE MANUAL REVISIONS TO MASTER. ISSUE NUMBER

ORIGINAL

1



| 342 / 392 Series Card Edge Connector<br>Contact Bend Detail |                                                                                                                                                                                                  | ACAD REFERENCE NO. 342 ENG MASTER |             |                  |        |
|-------------------------------------------------------------|--------------------------------------------------------------------------------------------------------------------------------------------------------------------------------------------------|-----------------------------------|-------------|------------------|--------|
|