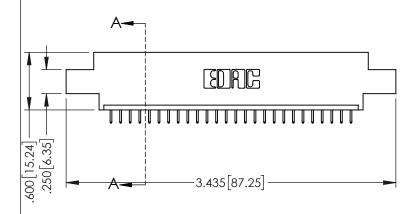

- INSULATOR MATERIAL: THERMOPLASTIC PBT BLACK, UL 94V-0
- CONTACT MATERIAL; COPPER TIN ALLOY CONTACT PLATING: GOLD ON THE MATING AREA, TIN PLATING ON THE CONTACT TAILS, NICKEL UNDERPLATE

| 345/395 SERIES CARD EDGE CONNECTOR |
|------------------------------------|
| PART NUMBER: 395-026-525-608       |

| ACAD REFERENCE NO. 345-ENG-MASTER |                 |           |  |
|-----------------------------------|-----------------|-----------|--|
| DRAWN: R.STA.MONICA               | DATE: <b>MA</b> | Y.16/2017 |  |
| CHECKED:                          | DATE:           |           |  |
| SCALE: 1:1                        | SHEET 1         | OF 2      |  |
| DRAWING NUMBER                    |                 | ISSUE     |  |
| 345-ENG-MASTER                    |                 | 1 1       |  |