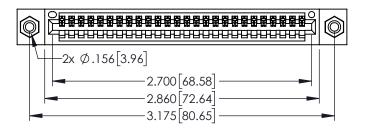

<u>Contact Dimensions:</u>
525-P.C. Tail .018 Sq.(0.46 Sq.) - Tail LG=.150(3.81)
.100 (2.54) Contact Spacing x .200 (5.08) Row Spacing

1

..330[8.38] CARD SLOT .160[4.06] POINT OF CONTACT **SECTION A-A** 

- INSULATOR MATERIAL: THERMOPLASTIC PBT BLACK, UL 94V-0
- CONTACT MATERIAL; COPPER TIN ALLOY CONTACT PLATING: GOLD ON THE MATING AREA, TIN PLATING ON THE CONTACT TAILS, NICKEL UNDERPLATE

| 345/395 SERIES CARD EDGE CONNECTOR |
|------------------------------------|
| PART NUMBER: 395-026-525-608       |

| ACAD REFERENCE NO. 345-ENG-MASTER |                 |           |  |
|-----------------------------------|-----------------|-----------|--|
| DRAWN: R.STA.MONICA               | DATE: <b>MA</b> | Y.16/2017 |  |
| CHECKED:                          | DATE:           |           |  |
| SCALE: 1:1                        | SHEET 1         | OF 2      |  |
| DRAWING NUMBER                    |                 | ISSUE     |  |
| 345-ENG-MASTER                    |                 | 1 1       |  |