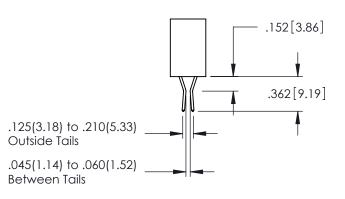

**SECTION A-A** 

345-ENG-MASTER

.107 [2.72] .082 [2.08] .157 [4] .232 [5.89] .125(3.18) to .210(5.33) .125(3.18) to .210(5.33) Outside Tails Outside Tails .045(1.14) to .060(1.52) .045(1.14) to .060(1.52) Between Tails Between Tails **Contact Code 555 Contact Code 556** 

## **Contact Code 559**

Contact Code 560

INSULATOR MATERIAL: THERMOPLASTIC POLYESTER, UL 94V-0 DAP MATERIAL AVAILABLE UPON REQUEST

CONTACT MATERIAL; COPPER ALLOY

CONTACT PLATING: GOLD ON THE MATING AREA, TIN PLATING ON THE CONTACT TAILS, NICKEL UNDERPLATE

345/395 SERIES CARD EDGE CONNECTOR CONTACT CODE 555,556,558,559,560 DIMENSIONS

YOUR CONNECTION TO QUALITY & SERVICE

| ACAD REFERENCE NO. 345-ENG-MAS |                     |                  |  |
|--------------------------------|---------------------|------------------|--|
|                                | DRAWN: R.STA.MONICA | DATE:MAY.16/2017 |  |
|                                | CHECKED:            | DATE:            |  |
|                                | SCALE: 1:1          | SHEET 2 OF 2     |  |
| D                              | DRAWING NUMBER      | ISSUE            |  |