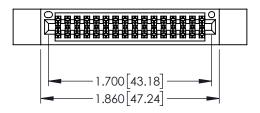

| 345/395 SERIES CARD EDGE CONNECTOR PART NUMBER: 395-032-525-212 |
|-----------------------------------------------------------------|
|                                                                 |

<u>Contact Dimensions:</u>
525-P.C. Tail .018 Sq.(0.46 Sq.) - Tail LG=.150(3.81)
.100 (2.54) Contact Spacing x .200 (5.08) Row Spacing

..330[8.38] CARD SLOT .160[4.06] POINT OF CONTACT

1

- INSULATOR MATERIAL: THERMOPLASTIC PBT BLACK, UL 94V-0
- CONTACT MATERIAL; COPPER TIN ALLOY CONTACT PLATING: GOLD ON THE MATING AREA, TIN PLATING ON THE CONTACT TAILS, NICKEL UNDERPLATE