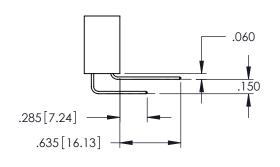

<u>Contact Dimensions:</u>
525-P.C. Tail .018 Sq.(0.46 Sq.) - Tail LG=.150(3.81)
.100 (2.54) Contact Spacing x .200 (5.08) Row Spacing

..330[8.38] CARD SLOT .160[4.06] POINT OF CONTACT

1

- INSULATOR MATERIAL: THERMOPLASTIC PBT BLACK, UL 94V-0
- CONTACT MATERIAL; COPPER TIN ALLOY CONTACT PLATING: GOLD ON THE MATING AREA, TIN PLATING ON THE CONTACT TAILS, NICKEL UNDERPLATE