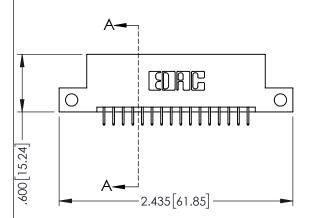

| 345/395 SERIES CARD EDGE CONNECTOR PART NUMBER: 395-032-525-212 |
|-----------------------------------------------------------------|
|                                                                 |

<u>Contact Dimensions:</u>
525-P.C. Tail .018 Sq.(0.46 Sq.) - Tail LG=.150(3.81)
.100 (2.54) Contact Spacing x .200 (5.08) Row Spacing

..330[8.38] CARD SLOT .160[4.06] POINT OF CONTACT

1

- INSULATOR MATERIAL: THERMOPLASTIC PBT BLACK, UL 94V-0
- CONTACT MATERIAL; COPPER TIN ALLOY CONTACT PLATING: GOLD ON THE MATING AREA, TIN PLATING ON THE CONTACT TAILS, NICKEL UNDERPLATE